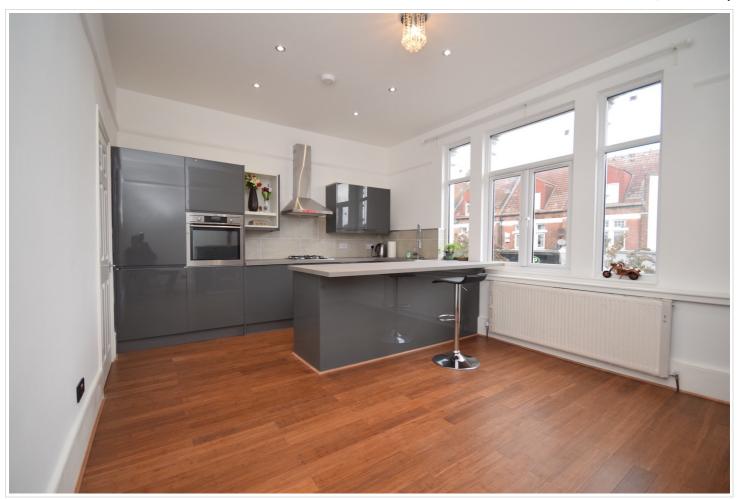

### SHORT DESCRIPTION

Property Ref: 9812 Beautifully presented, newly refurbished three-bedroom house with new loft extension, lovely garden and three-bathrooms (two Ensuite). Situated in a popular residential area next to Greenwich pleasance park (one of Greenwich's green flag award-winning sites with a Café, children's playground) and within catchment of the ever-popular Halstow Primary School. The accommodation is bright, well-proportioned three bedrooms with Wren designed kitchen with worktop/seating area for breakfast/dining, reception, feature fireplace and bi-fold doors on to a peaceful rear garden. The house has gorgeous period characteristics, ample storage. The property will suit anyone looking for a family home or working professionals with great connectivity to Canary Wharf, City of London etc. which are only 15 minutes away. This is a larger than normal 3-bedroom house with high floor to ceiling, new windows, and doors throughout the property. It has been refurbished to an extremely high standard. Viewers will appreciate the clever design and little features such as studio flat type design of loft extension, French doors opening to the bright outside area of garden. Solid wood floors throughout the property. Nursery and outstanding schools are in catchment. Walkable to Greenwich Park, Cutty sark, Westcombe Park Station with direct line to London Bridge, Cannon Street within minutes, IKEA, Sainsbury's superstore, M&S etc. and close to the O2 for shopping, restaurants, bowling, cinema, and North Greenwich Station for Jubilee Line. Greenwich centre facilities which include a gym, GP, library, swimming pool and other amenities on the Greenwich Peninsular are nearby.