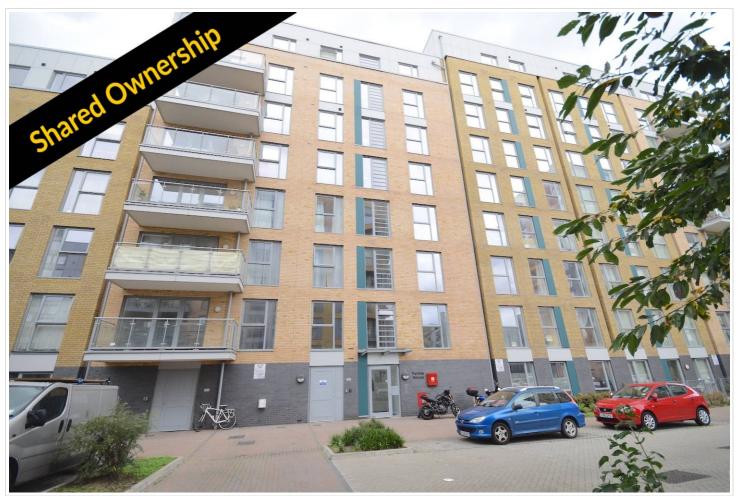

## 1 Bed Flat In Hartland House 119a Loughborough Park, Brixton, SW9 8FY £160,000

## **SHORT DESCRIPTION**

Property Ref: 9600 40% Share. The flat has a good sized living room with space for a dining table with large floor to ceiling windows leading to a large balcony from which you can see the Shard, a modern kitchen with built-in appliances including a dishwasher, 3 large storage cupboards, well sized bedroom with room for a desk as well as a built-in wardrobe and a modern bathroom. Approximately 10 minutes walk from Brixton Tube Station and mainline as well as Loughborough Junction and Herne Hill Stations, you can be in central London in less than 30 minutes. About 15 minutes walk from Brockwell Park. Also, a bus that goes from outside the building to Brixton, Stockwell, and Clapham North Tube Stations. There is also secure cycle storage only accessible by residents of this block. Benefits from BT Fibre to the property so you could get the fastest and most reliable type of broadband. Nearly new build, so you're still able to put your stamp on it...