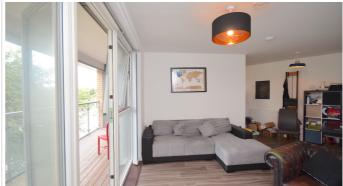

## **SHORT DESCRIPTION**

Property Ref: 9600 40% Share. The flat has a good sized living room with space for a dining table with large floor to ceiling windows leading to a large balcony from which you can see the Shard, a modern kitchen with built-in appliances including a dishwasher, 3 large storage cupboards, well sized bedroom with room for a desk as well as a built-in wardrobe and a modern bathroom. Approximately 10 minutes walk from Brixton Tube Station and mainline as well as Loughborough Junction and Herne Hill Stations, you can be in central London in less than 30 minutes. About 15 minutes walk from Brockwell Park. Also, a bus that goes from outside the building to Brixton, Stockwell, and Clapham North Tube Stations. There is also secure cycle storage only accessible by residents of this block. Benefits from BT Fibre to the property so you could get the fastest and most reliable type of broadband. Nearly new build, so you're still able to put your stamp on it...