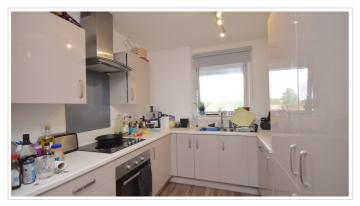

## **SHORT DESCRIPTION**

Property Ref: 9600 40% Share. The flat has a good sized living room with space for a dining table with large floor to ceiling windows leading to a large balcony from which you can see the Shard, a modern kitchen with built-in appliances including a dishwasher, 3 large storage cupboards, well sized bedroom with room for a desk as well as a built-in wardrobe and a modern bathroom. Approximately 10 minutes walk from Brixton Tube Station and mainline as well as Loughborough Junction and Herne Hill Stations, you can be in central London in less than 30 minutes. About 15 minutes walk from Brockwell Park. Also, a bus that goes from outside the building to Brixton, Stockwell, and Clapham North Tube Stations. There is also secure cycle storage only accessible by residents of this block. Benefits from BT Fibre to the property so you could get the fastest and most reliable type of broadband. Nearly new build, so you're still able to put your stamp on it...