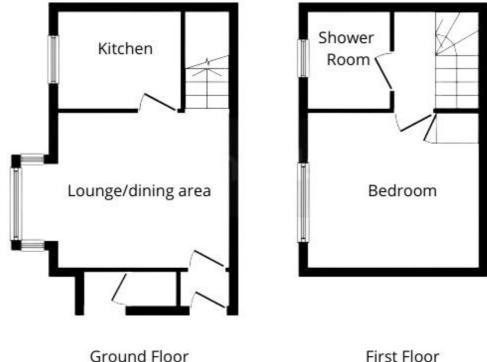

## **FLOOR PLAN**

Illustrations are for identification purposes only and are not to scale.

All measurements are a maximum and include wardrobes and bay windows where applicable.

Ground Floor