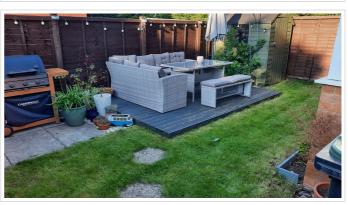

## **SHORT DESCRIPTION**

Property Ref: 8604 A modern one bedroom property within walking distance of Flitwick railway station. Modern kitchen and bathroom. Double glazed and heating. Secluded back garden ideal for entertaining in the summer. Ampthill Park is just 15 minutes walk-way. New Aldi within 5 minutes walk. Available unfurnished with oven, fridge and freezer...