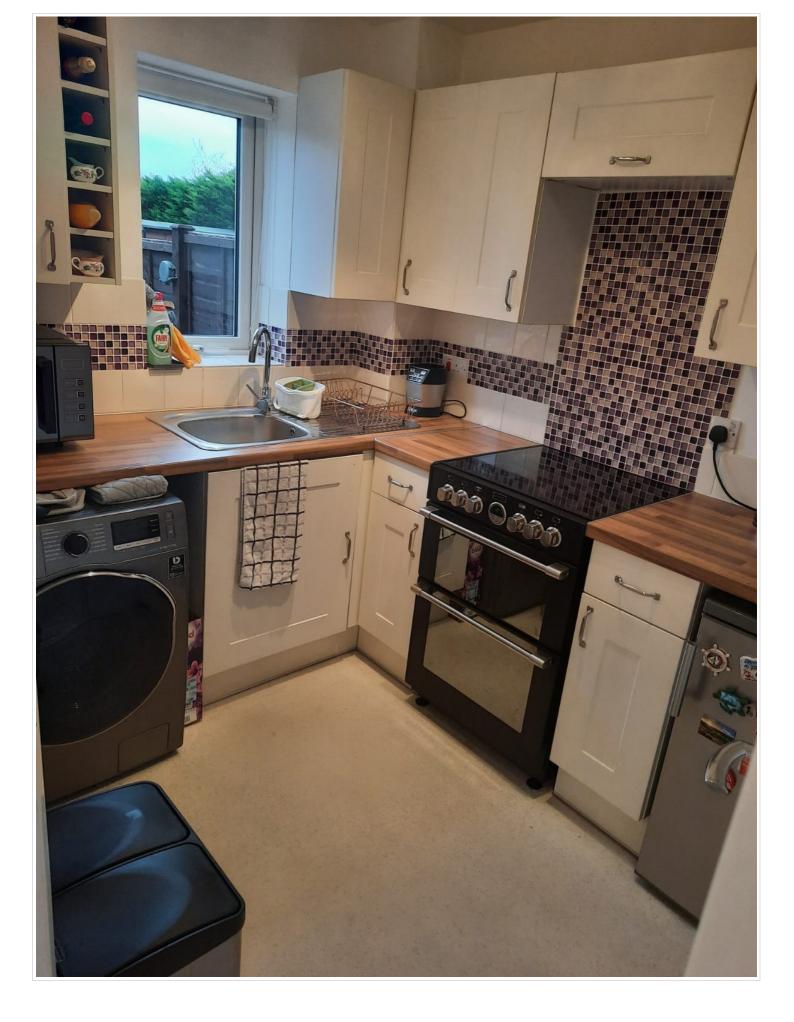

## **SHORT DESCRIPTION**

Property Ref: 8604 A modern one bedroom property within walking distance of Flitwick railway station. Modern kitchen and bathroom. Double glazed and heating. Secluded back garden ideal for entertaining in the summer. Ampthill Park is just 15 minutes walk-way. New Aldi within 5 minutes walk. Available unfurnished with oven, fridge and freezer...