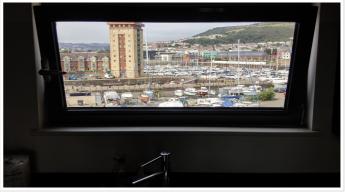

### **SHORT DESCRIPTION**

Property Ref: 8463 Top floor apartment.. Entrance through communal hallway with a secure entrance. HALLWAY Entrance through a hard wooden door. Skimmed ceiling with ceiling light. Intercom system. LIVING AREA 15'5 x 13'7 (4.70m x 4.14m) Skimmed ceiling with two ceiling lights. Laminated flooring. Telephone and TV points. Radiator. Metal framed double glazed patio doors leading onto south facing sit out sun balcony. Opening into the kitchen. KITCHEN 8'00 x 7'9 (2.44m x 2.36m) Skimmed ceilings. Metal framed double glazed window. Laminated flooring. A range of high gloss black wall, base and drawer units with granite effect work tops. Stainless steel sink and drainer with mixer tap. Stainless steel four ring gas hob with glass splash back and stainless steel overhead extractor fan. Stainless steel integrated oven and grill. Integral fridge/freezer. Integrated washing machine. MASTER BEDROOM 12'2 x 10'1 (3.71m x 3.07m) Skimmed ceilings. Radiator. TV and BT points. Metal framed double glazed patio doors with glass balustrade Juliet balcony with views over the Marina. Hard wooden door into the En-suite. EN-SUITE Skimmed ceilings with ceiling lights and ceiling extractor fan. Part tiled walls. Three piece suite comprising of W.C, pedestal hand wash basin and step in shower. Shaving point. Wall mounted mirror. BEDROOM TWO 12'2 x 9'11 (3.71m x 3.02m) Skimmed ceiling. Two wall lights. Radiator. TV Point. Metal framed double glazed window with Marina views. BATHROOM Skimmed ceilings with ceiling lights and ceiling extractor fan. Part tiled walls. Two wall mounted mirrors. Shaving point. Three piece suite comprising of W.C, pedestal hand wash basin and side panel bath with hand held shower. Radiator. EXTERNAL Allocated parking. This block does not have an elevator. However the stairs are quite shallow and easy to climb...