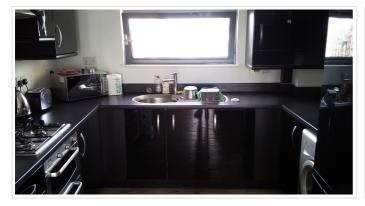

### **SHORT DESCRIPTION**

Property Ref: 8463 Top floor apartment.. Entrance through communal hallway with a secure entrance. HALLWAY Entrance through a hard wooden door. Skimmed ceiling with ceiling light. Intercom system. LIVING AREA 15'5 x 13'7 (4.70m x 4.14m) Skimmed ceiling with two ceiling lights. Laminated flooring. Telephone and TV points. Radiator. Metal framed double glazed patio doors leading onto south facing sit out sun balcony. Opening into the kitchen. KITCHEN 8'00 x 7'9 (2.44m x 2.36m) Skimmed ceilings. Metal framed double glazed window. Laminated flooring. A range of high gloss black wall, base and drawer units with granite effect work tops. Stainless steel sink and drainer with mixer tap. Stainless steel four ring gas hob with glass splash back and stainless steel overhead extractor fan. Stainless steel integrated oven and grill. Integral fridge/freezer. Integrated washing machine. MASTER BEDROOM 12'2 x 10'1 (3.71m x 3.07m) Skimmed ceilings. Radiator. TV and BT points. Metal framed double glazed patio doors with glass balustrade Juliet balcony with views over the Marina. Hard wooden door into the En-suite. EN-SUITE Skimmed ceilings with ceiling lights and ceiling extractor fan. Part tiled walls. Three piece suite comprising of W.C, pedestal hand wash basin and step in shower. Shaving point. Wall mounted mirror. BEDROOM TWO 12'2 x 9'11 (3.71m x 3.02m) Skimmed ceiling. Two wall lights. Radiator. TV Point. Metal framed double glazed window with Marina views. BATHROOM Skimmed ceilings with ceiling lights and ceiling extractor fan. Part tiled walls. Two wall mounted mirrors. Shaving point. Three piece suite comprising of W.C, pedestal hand wash basin and side panel bath with hand held shower. Radiator. EXTERNAL Allocated parking. This block does not have an elevator. However the stairs are quite shallow and easy to climb...