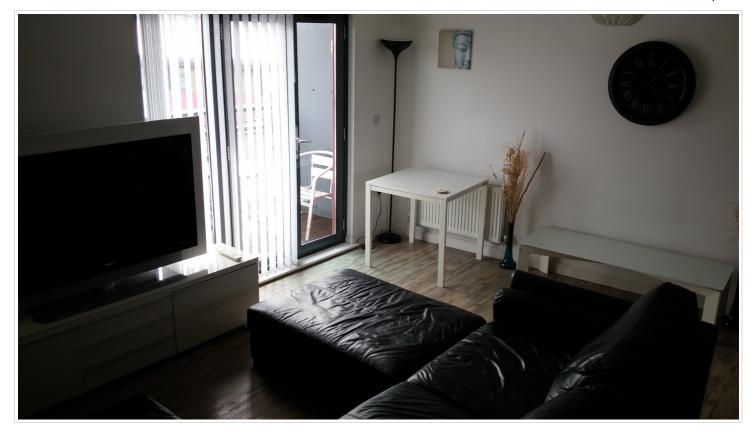

### **SHORT DESCRIPTION**

Property Ref: 8463 Top floor apartment.. Entrance through communal hallway with a secure entrance. HALLWAY Entrance through a hard wooden door. Skimmed ceiling with ceiling light. Intercom system. LIVING AREA 15'5 x 13'7 (4.70m x 4.14m) Skimmed ceiling with two ceiling lights. Laminated flooring. Telephone and TV points. Radiator. Metal framed double glazed patio doors leading onto south facing sit out sun balcony. Opening into the kitchen. KITCHEN 8'00 x 7'9 (2.44m x 2.36m) Skimmed ceilings. Metal framed double glazed window. Laminated flooring. A range of high gloss black wall, base and drawer units with granite effect work tops. Stainless steel sink and drainer with mixer tap. Stainless steel four ring gas hob with glass splash back and stainless steel overhead extractor fan. Stainless steel integrated oven and grill. Integral fridge/freezer. Integrated washing machine. MASTER BEDROOM 12'2 x 10'1 (3.71m x 3.07m) Skimmed ceilings. Radiator. TV and BT points. Metal framed double glazed patio doors with glass balustrade Juliet balcony with views over the Marina. Hard wooden door into the En-suite. EN-SUITE Skimmed ceilings with ceiling lights and ceiling extractor fan. Part tiled walls. Three piece suite comprising of W.C, pedestal hand wash basin and step in shower. Shaving point. Wall mounted mirror. BEDROOM TWO 12'2 x 9'11 (3.71m x 3.02m) Skimmed ceiling. Two wall lights. Radiator. TV Point. Metal framed double glazed window with Marina views. BATHROOM Skimmed ceilings with ceiling lights and ceiling extractor fan. Part tiled walls. Two wall mounted mirrors. Shaving point. Three piece suite comprising of W.C, pedestal hand wash basin and side panel bath with hand held shower. Radiator. EXTERNAL Allocated parking. This block does not have an elevator. However the stairs are quite shallow and easy to climb...