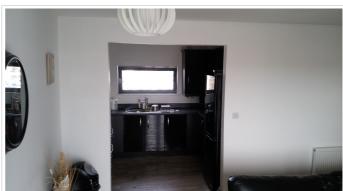

### **SHORT DESCRIPTION**

Property Ref: 8463 Top floor apartment.. Entrance through communal hallway with a secure entrance. HALLWAY Entrance through a hard wooden door. Skimmed ceiling with ceiling light. Intercom system. LIVING AREA 15'5 x 13'7 (4.70m x 4.14m) Skimmed ceiling with two ceiling lights. Laminated flooring. Telephone and TV points. Radiator. Metal framed double glazed patio doors leading onto south facing sit out sun balcony. Opening into the kitchen. KITCHEN 8'00 x 7'9 (2.44m x 2.36m) Skimmed ceilings. Metal framed double glazed window. Laminated flooring. A range of high gloss black wall, base and drawer units with granite effect work tops. Stainless steel sink and drainer with mixer tap. Stainless steel four ring gas hob with glass splash back and stainless steel overhead extractor fan. Stainless steel integrated oven and grill. Integral fridge/freezer. Integrated washing machine. MASTER BEDROOM 12'2 x 10'1 (3.71m x 3.07m) Skimmed ceilings. Radiator. TV and BT points. Metal framed double glazed patio doors with glass balustrade Juliet balcony with views over the Marina. Hard wooden door into the En-suite. EN-SUITE Skimmed ceilings with ceiling lights and ceiling extractor fan. Part tiled walls. Three piece suite comprising of W.C, pedestal hand wash basin and step in shower. Shaving point. Wall mounted mirror. BEDROOM TWO 12'2 x 9'11 (3.71m x 3.02m) Skimmed ceiling. Two wall lights. Radiator. TV Point. Metal framed double glazed window with Marina views. BATHROOM Skimmed ceilings with ceiling lights and ceiling extractor fan. Part tiled walls. Two wall mounted mirrors. Shaving point. Three piece suite comprising of W.C, pedestal hand wash basin and side panel bath with hand held shower. Radiator. EXTERNAL Allocated parking. This block does not have an elevator. However the stairs are quite shallow and easy to climb...