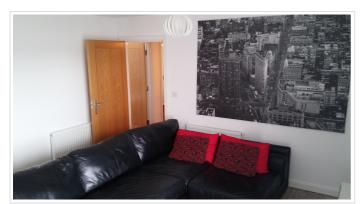

### **SHORT DESCRIPTION**

Property Ref: 8463 Top floor apartment.. Entrance through communal hallway with a secure entrance. HALLWAY Entrance through a hard wooden door. Skimmed ceiling with ceiling light. Intercom system. LIVING AREA 15'5 x 13'7 (4.70m x 4.14m) Skimmed ceiling with two ceiling lights. Laminated flooring. Telephone and TV points. Radiator. Metal framed double glazed patio doors leading onto south facing sit out sun balcony. Opening into the kitchen. KITCHEN 8'00 x 7'9 (2.44m x 2.36m) Skimmed ceilings. Metal framed double glazed window. Laminated flooring. A range of high gloss black wall, base and drawer units with granite effect work tops. Stainless steel sink and drainer with mixer tap. Stainless steel four ring gas hob with glass splash back and stainless steel overhead extractor fan. Stainless steel integrated oven and grill. Integral fridge/freezer. Integrated washing machine. MASTER BEDROOM 12'2 x 10'1 (3.71m x 3.07m) Skimmed ceilings. Radiator. TV and BT points. Metal framed double glazed patio doors with glass balustrade Juliet balcony with views over the Marina. Hard wooden door into the En-suite. EN-SUITE Skimmed ceilings with ceiling lights and ceiling extractor fan. Part tiled walls. Three piece suite comprising of W.C, pedestal hand wash basin and step in shower. Shaving point. Wall mounted mirror. BEDROOM TWO 12'2 x 9'11 (3.71m x 3.02m) Skimmed ceiling. Two wall lights. Radiator. TV Point. Metal framed double glazed window with Marina views. BATHROOM Skimmed ceilings with ceiling lights and ceiling extractor fan. Part tiled walls. Two wall mounted mirrors. Shaving point. Three piece suite comprising of W.C, pedestal hand wash basin and side panel bath with hand held shower. Radiator. EXTERNAL Allocated parking. This block does not have an elevator. However the stairs are quite shallow and easy to climb...