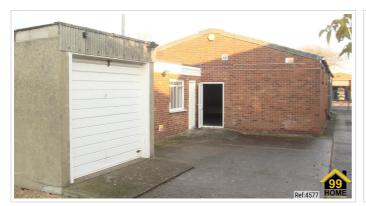

#### SHORT DESCRIPTION

Property Ref: 4577 The property is situated in Northern Portsmouth, with very easy access to the M27. The property comprises a building of steel frame construction with brick and blocks walls under a pitched profile, cement clad roof with an eaves height of about 10 feet. There is a single-storey extension at the rear, also of brick and block, but under a flat roof. Concrete floor throughout. Mains water, electricity, gas and drainage connected to the unit. Three phase power. Electric side roller, shutter loading door. The unit size is approximately 250 square metres (2,679 square feet) and stands on a large, regular shaped site of approximately 667 square metres (7179 square feet). Extensive parking/storage area to the front, rear and side. Range of uses considered, subject to planning - manufacturing, industrial, storage, retail or leisure. The unit is available on a fully repairing and insuring commercial lease with the term and any break clauses to be agreed. Each party to bear their own legal costs. The rent is payable quarterly in advance, with an additional deposit equivalent to one quarter's rent A reservation fee is applicable. There is no Vat payable on rental payments. No monthly/annual estate service charges. This is a rare opportunity to occupy a unit with ample parking and/or external storage very close to the M27. Internal and external modifications or changes to the building or site would be considered subject to any planning or architectural requirements. Changes could include the fitting of full height roller shutter doors to the front and/or rear of the building or removal of the partial suspended ceiling. An extension to the building would also receive sympathetic consideration. This unit is ideal for an established business, offering flexible internal fit out and re-design options, combined with ample external storage and generous vehicle parking. Importantly, the unit is located on an easily accessible industrial estate on a private road. The majority of the adjoining units are closed in the evening and at weekends, providing significant additional free parking for night time/weekend activities, unavailable in city centre locations. The Ocean Retail Park Shopping Centre, which includes McDonalds, Starbucks, Boots, Costa, Currys, Halfords, Lidl, M&S, TK Max and a vast free parking facility is just over a five minute walk away. It is also financially attractive for a start up business, with no Vat payable on rental payments, negotiable lease and break clause options and the opportunity to develop the business without the requirement to re-locate in the short term to a larger premises. The current tenants are in occupation until March 2025, but may possibly vacate sooner. The annual rent based on £12 per square foot is £32,148. Business Rate Reliefs may be available from Portsmouth City Council for Retail, Hospitality or Leisure, interested parties are advised to contact PCC for further information. Please contact me in the first instance with any questions or to arrange an out of hours viewing as the current tenants wish to maintain confidentiality...... PLEASE NOTE THE INTERNAL IMAGES PROVIDE AN INDICATION OF THE AVAILABLE AREA THE CURRENT OCCUPANTS HAVE MODIFIED THE INTERIOR FOR THEIR BUSINESS REQUIREMENTS.....