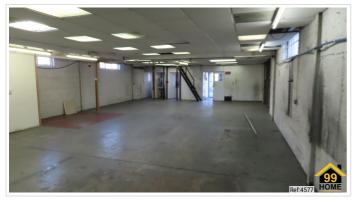

#### SHORT DESCRIPTION

Property Ref: 4577 The property is situated in Northern Portsmouth, with very easy access to the M27. The property comprises a building of steel frame construction with brick and blocks walls under a pitched profile, cement clad roof with an eaves height of about 10 feet. There is a single-storey extension at the rear, also of brick and block, but under a flat roof. Concrete floor throughout. Mains water, electricity, gas and drainage connected to the unit. Three phase power. Electric side roller, shutter loading door. The unit size is approximately 250 square metres (2,679 square feet) and stands on a large, regular shaped site of approximately 667 square metres (7179 square feet). Extensive parking/storage area to the front, rear and side. Range of uses considered, subject to planning - manufacturing, industrial, storage, retail or leisure. The unit is available on a fully repairing and insuring commercial lease with the term and any break clauses to be agreed. Each party to bear their own legal costs. The rent is payable quarterly in advance, with an additional deposit equivalent to one quarter's rent A reservation fee is applicable. There is no Vat payable on rental payments. No monthly/annual estate service charges. This is a rare opportunity to occupy a unit with ample parking and/or external storage very close to the M27. Internal and external modifications or changes to the building or site would be considered subject to any planning or architectural requirements. Changes could include the fitting of full height roller shutter doors to the front and/or rear of the building or removal of the partial suspended ceiling. An extension to the building would also receive sympathetic consideration. This unit is ideal for an established business, offering flexible internal fit out and re-design options, combined with ample external storage and generous vehicle parking. Importantly, the unit is located on an easily accessible industrial estate on a private road. The majority of the adjoining units are closed in the evening and at weekends, providing significant additional free parking for night time/weekend activities, unavailable in city centre locations. The Ocean Retail Park Shopping Centre, which includes McDonalds, Starbucks, Boots, Costa, Currys, Halfords, Lidl, M&S, TK Max and a vast free parking facility is just over a five minute walk away. It is also financially attractive for a start up business, with no Vat payable on rental payments, negotiable lease and break clause options and the opportunity to develop the business without the requirement to re-locate in the short term to a larger premises. The current tenants are in occupation until March 2025, but may possibly vacate sooner. The annual rent based on £12 per square foot is £32,148. Business Rate Reliefs may be available from Portsmouth City Council for Retail, Hospitality or Leisure, interested parties are advised to contact PCC for further information. Please contact me in the first instance with any questions or to arrange an out of hours viewing as the current tenants wish to maintain confidentiality...... PLEASE NOTE THE INTERNAL IMAGES PROVIDE AN INDICATION OF THE AVAILABLE AREA THE CURRENT OCCUPANTS HAVE MODIFIED THE INTERIOR FOR THEIR BUSINESS REQUIREMENTS.....