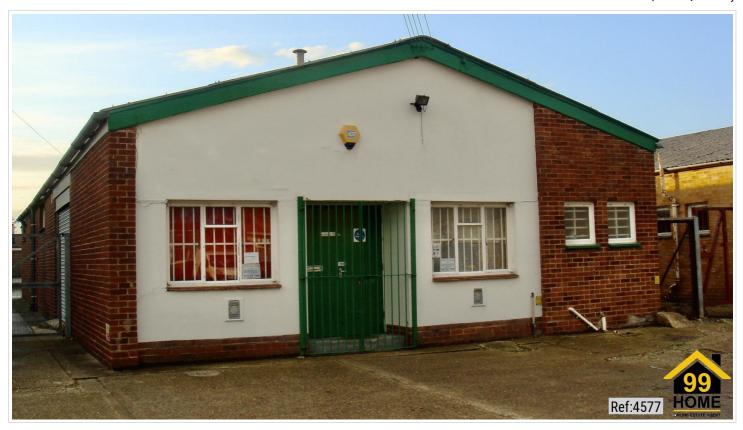

#### SHORT DESCRIPTION

Property Ref: 4577 The property is situated in Northern Portsmouth, with very easy access to the M27. The property comprises a building of steel frame construction with brick and blocks walls under a pitched profile, cement clad roof with an eaves height of about 10 feet. There is a single-storey extension at the rear, also of brick and block, but under a flat roof. Concrete floor throughout. Mains water, electricity, gas and drainage connected to the unit. Three phase power. Electric side roller, shutter loading door. The unit size is approximately 250 square metres (2,679 square feet) and stands on a large, regular shaped site of approximately 667 square metres (7179 square feet). Extensive parking/storage area to the front, rear and side. Range of uses considered, subject to planning - manufacturing, industrial, storage, retail or leisure. The unit is available on a fully repairing and insuring commercial lease with the term and any break clauses to be agreed. Each party to bear their own legal costs. The rent is payable quarterly in advance, with an additional deposit equivalent to one quarter's rent A reservation fee is applicable. There is no Vat payable on rental payments. No monthly/annual estate service charges. This is a rare opportunity to occupy a unit with ample parking and/or external storage very close to the M27. Internal and external modifications or changes to the building or site would be considered subject to any planning or architectural requirements. Changes could include the fitting of full height roller shutter doors to the front and/or rear of the building or removal of the partial suspended ceiling. An extension to the building would also receive sympathetic consideration. This unit is ideal for an established business, offering flexible internal fit out and re-design options, combined with ample external storage and generous vehicle parking. Importantly, the unit is located on an easily accessible industrial estate on a private road. The majority of the adjoining units are closed in the evening and at weekends, providing significant additional free parking for night time/weekend activities, unavailable in city centre locations. The Ocean Retail Park Shopping Centre, which includes McDonalds, Starbucks, Boots, Costa, Currys, Halfords, Lidl, M&S, TK Max and a vast free parking facility is just over a five minute walk away. It is also financially attractive for a start up business, with no Vat payable on rental payments, negotiable lease and break clause options and the opportunity to develop the business without the requirement to re-locate in the short term to a larger premises. The current tenants are in occupation until March 2025, but may possibly vacate sooner. The annual rent based on £12 per square foot is £32,148. Business Rate Reliefs may be available from Portsmouth City Council for Retail, Hospitality or Leisure, interested parties are advised to contact PCC for further information. Please contact me in the first instance with any questions or to arrange an out of hours viewing as the current tenants wish to maintain confidentiality...... PLEASE NOTE THE INTERNAL IMAGES PROVIDE AN INDICATION OF THE AVAILABLE AREA THE CURRENT OCCUPANTS HAVE MODIFIED THE INTERIOR FOR THEIR BUSINESS REQUIREMENTS.....