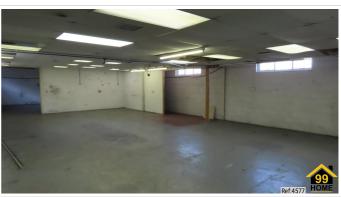

#### SHORT DESCRIPTION

Property Ref: 4577 The property is situated in Northern Portsmouth, with very easy access to the M27. The property comprises a building of steel frame construction with brick and blocks walls under a pitched profile, cement clad roof with an eaves height of about 10 feet. There is a single-storey extension at the rear, also of brick and block, but under a flat roof. Concrete floor throughout. Mains water, electricity, gas and drainage connected to the unit. Three phase power. Electric side roller, shutter loading door. The unit size is approximately 250 square metres (2,679 square feet) and stands on a large, regular shaped site of approximately 667 square metres (7179 square feet). Extensive parking/storage area to the front, rear and side. Range of uses considered, subject to planning - manufacturing, industrial, storage, retail or leisure. The unit is available on a fully repairing and insuring commercial lease with the term and any break clauses to be agreed. Each party to bear their own legal costs. The rent is payable quarterly in advance, with an additional deposit equivalent to one quarter's rent A reservation fee is applicable. There is no Vat payable on rental payments. No monthly/annual estate service charges. This is a rare opportunity to occupy a unit with ample parking and/or external storage very close to the M27. Internal and external modifications or changes to the building or site would be considered subject to any planning or architectural requirements. Changes could include the fitting of full height roller shutter doors to the front and/or rear of the building or removal of the partial suspended ceiling. An extension to the building would also receive sympathetic consideration. This unit is ideal for an established business, offering flexible internal fit out and re-design options, combined with ample external storage and generous vehicle parking. Importantly, the unit is located on an easily accessible industrial estate on a private road. The majority of the adjoining units are closed in the evening and at weekends, providing significant additional free parking for night time/weekend activities, unavailable in city centre locations. The Ocean Retail Park Shopping Centre, which includes McDonalds, Starbucks, Boots, Costa, Currys, Halfords, Lidl, M&S, TK Max and a vast free parking facility is just over a five minute walk away. It is also financially attractive for a start up business, with no Vat payable on rental payments, negotiable lease and break clause options and the opportunity to develop the business without the requirement to re-locate in the short term to a larger premises. The current tenants are in occupation until March 2025, but may possibly vacate sooner. The annual rent based on £12 per square foot is £32,148. Business Rate Reliefs may be available from Portsmouth City Council for Retail, Hospitality or Leisure, interested parties are advised to contact PCC for further information. Please contact me in the first instance with any questions or to arrange an out of hours viewing as the current tenants wish to maintain confidentiality...... PLEASE NOTE THE INTERNAL IMAGES PROVIDE AN INDICATION OF THE AVAILABLE AREA THE CURRENT OCCUPANTS HAVE MODIFIED THE INTERIOR FOR THEIR BUSINESS REQUIREMENTS.....