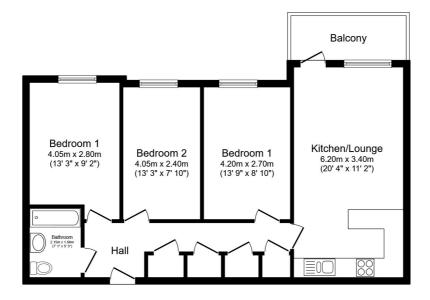

## **FLOOR PLAN**

Illustrations are for identification purposes only and are not to scale. All measurements are a maximum and include wardrobes and bay windows where applicable.

Total floor area 71.0 sq.m. (765 sq.ft.) approx

This floor plan is for illustrative purposes only. It is not drawn to scale. Any measurements, floor areas (including any total floor area), openings and orientation are approximate. No details are guaranteed, they cannot be relied upon for any purpose and they do not form part of any agreement. No liability is taken for any error, omission or misstatement. A party must rely upon its own inspection(s). Powered by www.focalagent.com