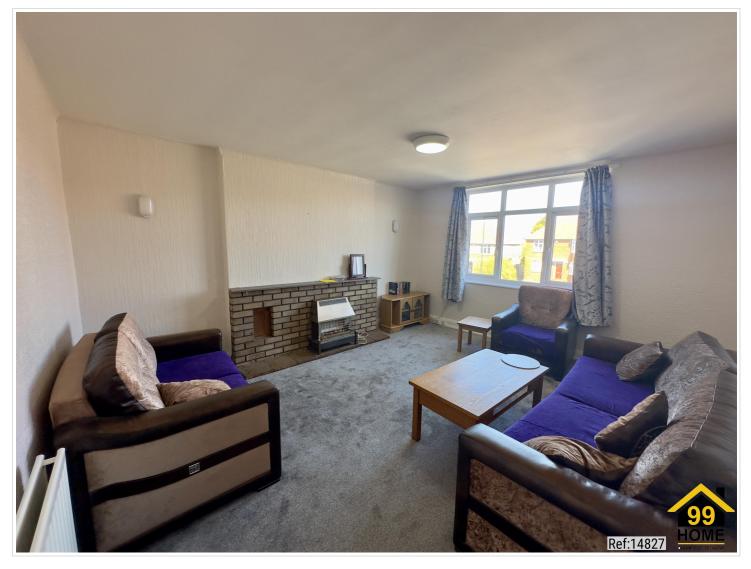

## SHORT DESCRIPTION

Property Ref: 14827 Beautiful & Spacious 4-Bedroom Maisonette in the Heart of Gosforth - Great North Road Welcome to this stunning and exceptionally spacious 4-bedroom maisonette, ideally located in the heart of Gosforth on the prestigious Great North Road. This lovely home offers a perfect blend of comfort, space, and convenience, making it ideal for families or professionals looking for generous living in a sought-after location. Spread over two levels, the property features a welcoming first-floor entrance with a wide, open landing. From here, you'll find two large, fully furnished bedrooms-each with beds and cabinets already in place. One of these bedrooms opens directly onto a spacious outdoor terrace, ideal for relaxing or enjoying fresh air in your own private outdoor space. The living room is bright and airy, with a large window that brings in lots of natural light. It's a fantastic size, comfortably fitting sofas, cabinets, and more. The modern bathroom on this floor includes a bathtub, and there's also a separate utility room equipped for washing and drying clothes. From the landing, a staircase leads both upstairs and downstairs. On the ground level, there is access to an additional private outdoor space that includes a secure shed perfect for bikes and storage—as well as bin access and a second entrance gate from the back for added convenience. Upstairs, the top landing opens into two further large bedrooms, again furnished with beds and cabinets. One of the rooms includes built-in wardrobes, and the spacious master bedroom benefits from its own private toilet. This home is impressively spacious throughout, filled with natural light and designed for practical, comfortable living. The total living area measures approximately 117 square meters. Located close to shops, public transport, schools (including Gosforth Academy), and local amenities, this property truly ticks all the boxes. Ground Floor: Living Room: 4.555 m x 3.820 m Bedroom 1: 6.500 m x 3.009 m Bedroom 2: 3.320 m x 3.321 m Kitchen: 5.555 m x 2.461 m Utility Room: 2.594 m x 1.480 m Bathroom: 2.750 m x 1.486 m Landing (Downstairs): 2.893 m x 1.841 m First Floor: Bedroom 1: 3.112 m x 3.076 m Bedroom 2: 5.130 m x 3.664 m Landing (Upstairs): 3.127 m x 1.878 m Property Type: Flat Full Renting price: £1200.00 Pricing Options: Guide Price Tenure: 12 months Council tax band: A EPC rating: D Measurement: 1259 sq.ft. Outside Space: Terrace, Patio Parking: Allocated, Private Heating Type: Gas Central Heating ------\_\_\_\_\_