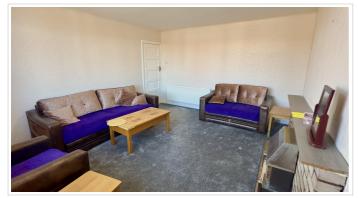

## SHORT DESCRIPTION

Property Ref: 14827 Beautiful & Spacious 4-Bedroom Maisonette in the Heart of Gosforth - Great North Road Welcome to this stunning and exceptionally spacious 4-bedroom maisonette, ideally located in the heart of Gosforth on the prestigious Great North Road. This lovely home offers a perfect blend of comfort, space, and convenience, making it ideal for families or professionals looking for generous living in a sought-after location. Spread over two levels, the property features a welcoming first-floor entrance with a wide, open landing. From here, you'll find two large, fully furnished bedrooms-each with beds and cabinets already in place. One of these bedrooms opens directly onto a spacious outdoor terrace, ideal for relaxing or enjoying fresh air in your own private outdoor space. The living room is bright and airy, with a large window that brings in lots of natural light. It's a fantastic size, comfortably fitting sofas, cabinets, and more. The modern bathroom on this floor includes a bathtub, and there's also a separate utility room equipped for washing and drying clothes. From the landing, a staircase leads both upstairs and downstairs. On the ground level, there is access to an additional private outdoor space that includes a secure shed perfect for bikes and storage—as well as bin access and a second entrance gate from the back for added convenience. Upstairs, the top landing opens into two further large bedrooms, again furnished with beds and cabinets. One of the rooms includes built-in wardrobes, and the spacious master bedroom benefits from its own private toilet. This home is impressively spacious throughout, filled with natural light and designed for practical, comfortable living. The total living area measures approximately 117 square meters. Located close to shops, public transport, schools (including Gosforth Academy), and local amenities, this property truly ticks all the boxes. Ground Floor: Living Room: 4.555 m x 3.820 m Bedroom 1: 6.500 m x 3.009 m Bedroom 2: 3.320 m x 3.321 m Kitchen: 5.555 m x 2.461 m Utility Room: 2.594 m x 1.480 m Bathroom: 2.750 m x 1.486 m Landing (Downstairs): 2.893 m x 1.841 m First Floor: Bedroom 1: 3.112 m x 3.076 m Bedroom 2: 5.130 m x 3.664 m Landing (Upstairs): 3.127 m x 1.878 m Property Type: Flat Full Renting price: £1200.00 Pricing Options: Guide Price Tenure: 12 months Council tax band: A EPC rating: D Measurement: 1259 sq.ft. Outside Space: Terrace, Patio Parking: Allocated, Private Heating Type: Gas Central Heating ------\_\_\_\_\_