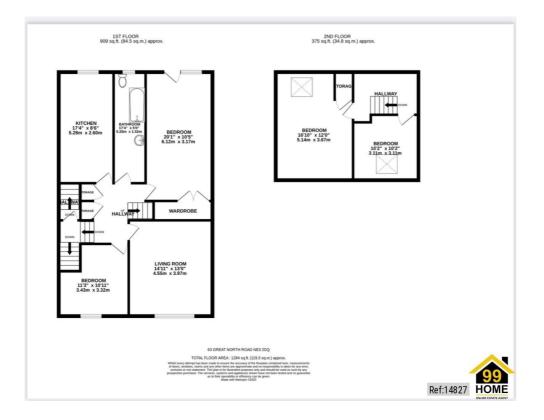

## SHORT DESCRIPTION

Property Ref: 14827 Beautiful & Spacious 4-Bedroom Maisonette in the Heart of Gosforth - Great North Road Welcome to this stunning and exceptionally spacious 4-bedroom maisonette, ideally located in the heart of Gosforth on the prestigious Great North Road. This lovely home offers a perfect blend of comfort, space, and convenience, making it ideal for families or professionals looking for generous living in a sought-after location. Spread over two levels, the property features a welcoming first-floor entrance with a wide, open landing. From here, you'll find two large, fully furnished bedrooms-each with beds and cabinets already in place. One of these bedrooms opens directly onto a spacious outdoor terrace, ideal for relaxing or enjoying fresh air in your own private outdoor space. The living room is bright and airy, with a large window that brings in lots of natural light. It's a fantastic size, comfortably fitting sofas, cabinets, and more. The modern bathroom on this floor includes a bathtub, and there's also a separate utility room equipped for washing and drying clothes. From the landing, a staircase leads both upstairs and downstairs. On the ground level, there is access to an additional private outdoor space that includes a secure shed perfect for bikes and storage—as well as bin access and a second entrance gate from the back for added convenience. Upstairs, the top landing opens into two further large bedrooms, again furnished with beds and cabinets. One of the rooms includes built-in wardrobes, and the spacious master bedroom benefits from its own private toilet. This home is impressively spacious throughout, filled with natural light and designed for practical, comfortable living. The total living area measures approximately 117 square meters. Located close to shops, public transport, schools (including Gosforth Academy), and local amenities, this property truly ticks all the boxes. Ground Floor: Living Room: 4.555 m x 3.820 m Bedroom 1: 6.500 m x 3.009 m Bedroom 2: 3.320 m x 3.321 m Kitchen: 5.555 m x 2.461 m Utility Room: 2.594 m x 1.480 m Bathroom: 2.750 m x 1.486 m Landing (Downstairs): 2.893 m x 1.841 m First Floor: Bedroom 1: 3.112 m x 3.076 m Bedroom 2: 5.130 m x 3.664 m Landing (Upstairs): 3.127 m x 1.878 m Property Type: Flat Full Renting price: £1200.00 Pricing Options: Guide Price Tenure: 12 months Council tax band: A EPC rating: D Measurement: 1259 sq.ft. Outside Space: Terrace, Patio Parking: Allocated, Private Heating Type: Gas Central Heating ------\_\_\_\_\_

## FLOOR PLAN

Illustrations are for identification purposes only and are not to scale. All measurements are a maximum and include wardrobes and bay windows where applicable.

**EPC GRAPH** 

Illustrations are for identification purposes only and are not to scale.