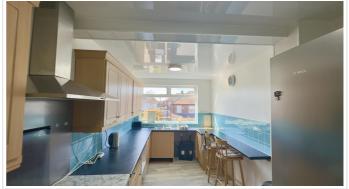

## SHORT DESCRIPTION

Property Ref: 14827 Beautiful & Spacious 4-Bedroom Maisonette in the Heart of Gosforth - Great North Road Welcome to this stunning and exceptionally spacious 4-bedroom maisonette, ideally located in the heart of Gosforth on the prestigious Great North Road. This lovely home offers a perfect blend of comfort, space, and convenience, making it ideal for families or professionals looking for generous living in a sought-after location. Spread over two levels, the property features a welcoming first-floor entrance with a wide, open landing. From here, you'll find two large, fully furnished bedrooms-each with beds and cabinets already in place. One of these bedrooms opens directly onto a spacious outdoor terrace, ideal for relaxing or enjoying fresh air in your own private outdoor space. The living room is bright and airy, with a large window that brings in lots of natural light. It's a fantastic size, comfortably fitting sofas, cabinets, and more. The modern bathroom on this floor includes a bathtub, and there's also a separate utility room equipped for washing and drying clothes. From the landing, a staircase leads both upstairs and downstairs. On the ground level, there is access to an additional private outdoor space that includes a secure shed perfect for bikes and storage—as well as bin access and a second entrance gate from the back for added convenience. Upstairs, the top landing opens into two further large bedrooms, again furnished with beds and cabinets. One of the rooms includes built-in wardrobes, and the spacious master bedroom benefits from its own private toilet. This home is impressively spacious throughout, filled with natural light and designed for practical, comfortable living. The total living area measures approximately 117 square meters. Located close to shops, public transport, schools (including Gosforth Academy), and local amenities, this property truly ticks all the boxes. Ground Floor: Living Room: 4.555 m x 3.820 m Bedroom 1: 6.500 m x 3.009 m Bedroom 2: 3.320 m x 3.321 m Kitchen: 5.555 m x 2.461 m Utility Room: 2.594 m x 1.480 m Bathroom: 2.750 m x 1.486 m Landing (Downstairs): 2.893 m x 1.841 m First Floor: Bedroom 1: 3.112 m x 3.076 m Bedroom 2: 5.130 m x 3.664 m Landing (Upstairs): 3.127 m x 1.878 m Property Type: Flat Full Renting price: £1200.00 Pricing Options: Guide Price Tenure: 12 months Council tax band: A EPC rating: D Measurement: 1259 sq.ft. Outside Space: Terrace, Patio Parking: Allocated, Private Heating Type: Gas Central Heating ------\_\_\_\_\_