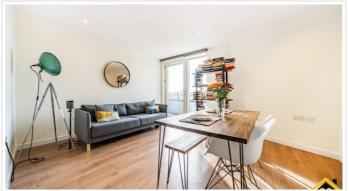

#### SHORT DESCRIPTION

Property Ref: 14750 Key features • Fully Equipped Kitchen (with microwave, kettle, toaster, ceramic hob, fridge freezer) • All bills included (Council tax, Water, Electric, WIFI) • Stylish 1 bedroom apartment on the 5th floor • Set within a modern and secure building • Gorgeous reception room with space to dine and relax • Smart open-plan kitchen with fitted appliances • Bright double bedroom with balcony access • Enviable location only a stone throw from the main attractions of Brixton Description \*Short-term let\*. Furninshed apartment available from 3 to 6 months. All bills included. Set within a new development with secure entrance and lift access, this fantastic 1 bedroom apartment is on the 5th floor and boasts a bright open plan kitchen and a lovely private balcony access through the bedroom. All bills are included and the apartment is fully furnished. The property is set within close proximity to the huge range of shops and amenities of Brixton Road, including Brixton Market, Brixton Village, Ritzy Cinema, Brixton Station and Underground as well as the green open spaces of Brockwell Park. Amenities: 1 x Queen Bed 1 x En-suite Bathroom with Shower Dining Table & Chairs Fully Equipped Kitchen (with microwave, kettle, toaster, hob, oven & fridge freezer) 43" Smart TV (To be confirmed) Laundry Dog friendly Other: Free Wifi Digital Access Key Hairdryer Iron, Ironing Board & Airing Rack Shampoo/Conditioner Fresh Linen & Towels Tea, Coffee, Milk & Sugar 24 Hour Emergency Service Additional Service at extra cost offered: Cleaning service Property Type: Flat Full Renting price: £2400.00 Pricing Options: Fixed Price Tenure: 3 months Council tax band: H EPC rating: B Measurement: 548.959 sq.ft. Outside Space: Communal Garden Parking: On street Heating Type: Solar Water