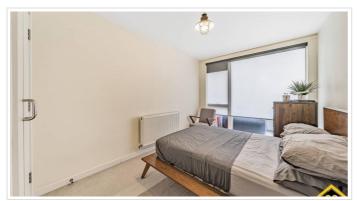

#### SHORT DESCRIPTION

Property Ref: 14750 Key features • Fully Equipped Kitchen (with microwave, kettle, toaster, ceramic hob, fridge freezer) • All bills included (Council tax, Water, Electric, WIFI) • Stylish 1 bedroom apartment on the 5th floor • Set within a modern and secure building • Gorgeous reception room with space to dine and relax • Smart open-plan kitchen with fitted appliances • Bright double bedroom with balcony access • Enviable location only a stone throw from the main attractions of Brixton Description \*Short-term let\*. Furninshed apartment available from 3 to 6 months. All bills included. Set within a new development with secure entrance and lift access, this fantastic 1 bedroom apartment is on the 5th floor and boasts a bright open plan kitchen and a lovely private balcony access through the bedroom. All bills are included and the apartment is fully furnished. The property is set within close proximity to the huge range of shops and amenities of Brixton Road, including Brixton Market, Brixton Village, Ritzy Cinema, Brixton Station and Underground as well as the green open spaces of Brockwell Park. Amenities: 1 x Queen Bed 1 x En-suite Bathroom with Shower Dining Table & Chairs Fully Equipped Kitchen (with microwave, kettle, toaster, hob, oven & fridge freezer) 43" Smart TV (To be confirmed) Laundry Dog friendly Other: Free Wifi Digital Access Key Hairdryer Iron, Ironing Board & Airing Rack Shampoo/Conditioner Fresh Linen & Towels Tea, Coffee, Milk & Sugar 24 Hour Emergency Service Additional Service at extra cost offered: Cleaning service Property Type: Flat Full Renting price: £2400.00 Pricing Options: Fixed Price Tenure: 3 months Council tax band: H EPC rating: B Measurement: 548.959 sq.ft. Outside Space: Communal Garden Parking: On street Heating Type: Solar Water