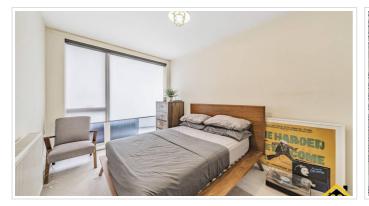

#### SHORT DESCRIPTION

Property Ref: 14750 Key features • Fully Equipped Kitchen (with microwave, kettle, toaster, ceramic hob, fridge freezer) • All bills included (Council tax, Water, Electric, WIFI) • Stylish 1 bedroom apartment on the 5th floor • Set within a modern and secure building • Gorgeous reception room with space to dine and relax • Smart open-plan kitchen with fitted appliances • Bright double bedroom with balcony access • Enviable location only a stone throw from the main attractions of Brixton Description \*Short-term let\*. Furninshed apartment available from 3 to 6 months. All bills included. Set within a new development with secure entrance and lift access, this fantastic 1 bedroom apartment is on the 5th floor and boasts a bright open plan kitchen and a lovely private balcony access through the bedroom. All bills are included and the apartment is fully furnished. The property is set within close proximity to the huge range of shops and amenities of Brixton Road, including Brixton Market, Brixton Village, Ritzy Cinema, Brixton Station and Underground as well as the green open spaces of Brockwell Park. Amenities: 1 x Queen Bed 1 x En-suite Bathroom with Shower Dining Table & Chairs Fully Equipped Kitchen (with microwave, kettle, toaster, hob, oven & fridge freezer) 43" Smart TV (To be confirmed) Laundry Dog friendly Other: Free Wifi Digital Access Key Hairdryer Iron, Ironing Board & Airing Rack Shampoo/Conditioner Fresh Linen & Towels Tea, Coffee, Milk & Sugar 24 Hour Emergency Service Additional Service at extra cost offered: Cleaning service Property Type: Flat Full Renting price: £2400.00 Pricing Options: Fixed Price Tenure: 3 months Council tax band: H EPC rating: B Measurement: 548.959 sq.ft. Outside Space: Communal Garden Parking: On street Heating Type: Solar Water