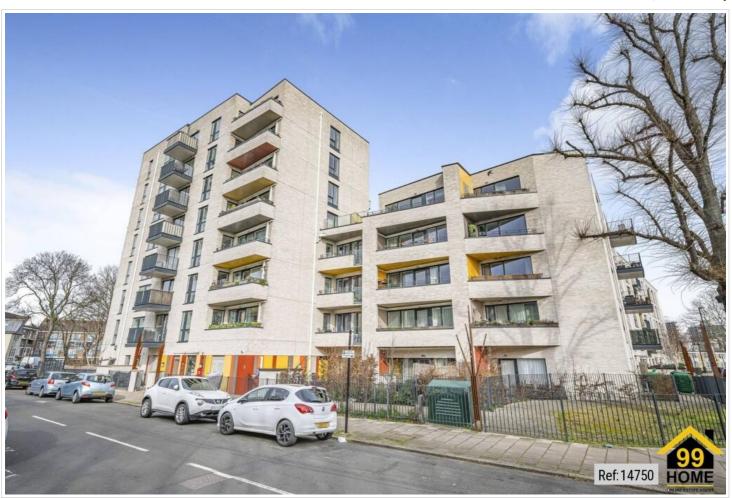

# 1 Bed Flat In 4 St James Crescent , London, SW9 7BY

£2,400 Monthly

#### SHORT DESCRIPTION

Property Ref: 14750 Key features • Fully Equipped Kitchen (with microwave, kettle, toaster, ceramic hob, fridge freezer) • All bills included (Council tax, Water, Electric, WIFI) • Stylish 1 bedroom apartment on the 5th floor • Set within a modern and secure building • Gorgeous reception room with space to dine and relax • Smart open-plan kitchen with fitted appliances • Bright double bedroom with balcony access • Enviable location only a stone throw from the main attractions of Brixton Description \*Short-term let\*. Furninshed apartment available from 3 to 6 months. All bills included. Set within a new development with secure entrance and lift access, this fantastic 1 bedroom apartment is on the 5th floor and boasts a bright open plan kitchen and a lovely private balcony access through the bedroom. All bills are included and the apartment is fully furnished. The property is set within close proximity to the huge range of shops and amenities of Brixton Road, including Brixton Market, Brixton Village, Ritzy Cinema, Brixton Station and Underground as well as the green open spaces of Brockwell Park. Amenities: 1 x Queen Bed 1 x En-suite Bathroom with Shower Dining Table & Chairs Fully Equipped Kitchen (with microwave, kettle, toaster, hob, oven & fridge freezer) 43" Smart TV (To be confirmed) Laundry Dog friendly Other: Free Wifi Digital Access Key Hairdryer Iron, Ironing Board & Airing Rack Shampoo/Conditioner Fresh Linen & Towels Tea, Coffee, Milk & Sugar 24 Hour Emergency Service Additional Service at extra cost offered: Cleaning service Property Type: Flat Full Renting price: £2400.00 Pricing Options: Fixed Price Tenure: 3 months Council tax band: H EPC rating: B Measurement: 548.959 sq.ft. Outside Space: Communal Garden Parking: On street Heating Type: Solar Water