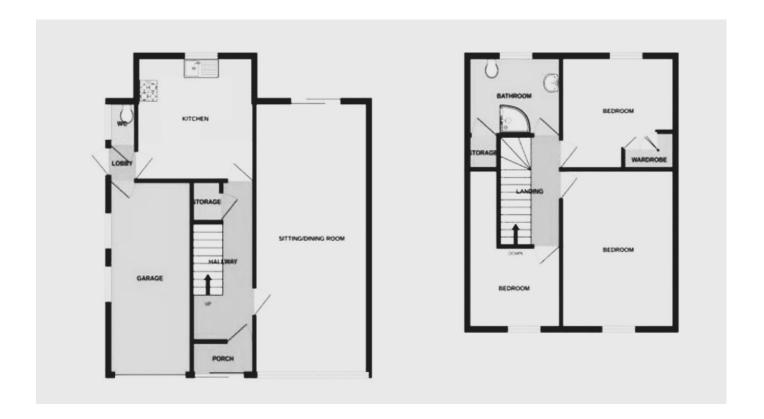

# **FLOOR PLAN**

Illustrations are for identification purposes only and are not to scale. All measurements are a maximum and include wardrobes and bay windows where applicable.