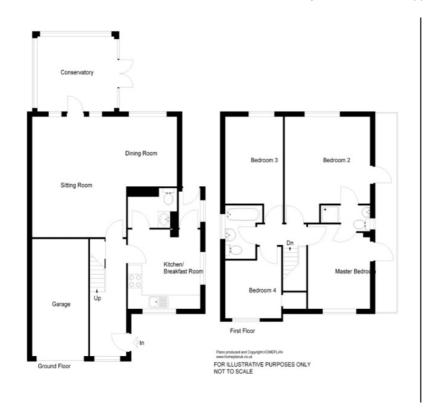

### **FLOOR PLAN**

Illustrations are for identification purposes only and are not to scale.

All measurements are a maximum and include wardrobes and bay windows where applicable.