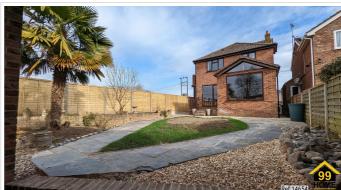

#### SHORT DESCRIPTION

Property Ref: 14654 Key features: - No Onward Chain - 3 Bedroom Detached House - Spacious Living Room - Modern Family Bathroom - All Finishing: Natural Stone Tilling and Wood - Balcony with Impressive Views For sale with no onward chain, this much preloved free bedroom detached house comes to the market set in the favoured village of Purley on Thames within close proximity from Pangbourne Village and Tilehurst Station. The location has excellent local schools, miles of open countryside, riverside walks, community barn, local sports and socials clubs with excellent recreational facilities are all minutes away. Frequent bus services to Reading town centre and Tilehurst railway station with links to central London and Oxford. Inside: All ground floor: undwerfloor heating. Entrance hall ( 8sq m ): Oak staircase with wider than standart comfortable steps. Understairs smart storage. Kitchen ( 12sq m ) Living room ( 30sq m ): Premium sound system, cinema projector and a remote control screen. Utility room ( 6 sq m ) Conservatory ( 9sq m ) First floor: Master bedroom ( 20sq m ): leads to the balcony Walk in wardrobe ( 6 sq m ) Double bedroom ( 15 sq m ): leads to the balcony Double bedroom ( 12sq m ) Bathroom ( 8 sq m ): Original Jacuzzi Aura Corner 160 bubble bath for 2 people, Toto washlet, natural stone tilling, smart temperature setting control shower. Loft: boarded and insulated with the storage shelves installed. Outside: Garage (15 sq m) To the front is a driveway providing ample parking for the several vehicles. The rear is a well maintained sizeable garden. Outbuilding ( 30sq meters ) with an insulated wall and floor and a separate storage room. This outbuilding could be easily converted to an office space ( electricity is in place ). Completely new fencings. I had completed all upgrades myself paying attention to the highest standards and to the details. House can be sold furnished (all oak furniture, fridge freezer, sound system ) or unfurnished. Property Type: Detached Full selling price: £650000.00 Pricing Options: Fixed Price Tenure: Freehold Council tax band: E EPC rating: C Measurement: 1464 sq.ft. Outside Space: Rear Garden, Balcony, Patio Parking: Garage, Driveway, Private, Off street Heating Type: Solar Powered, Double Glazing, Oil Chain Sale or Chain Free: Chain Free Possession of the property: Self occupied ------