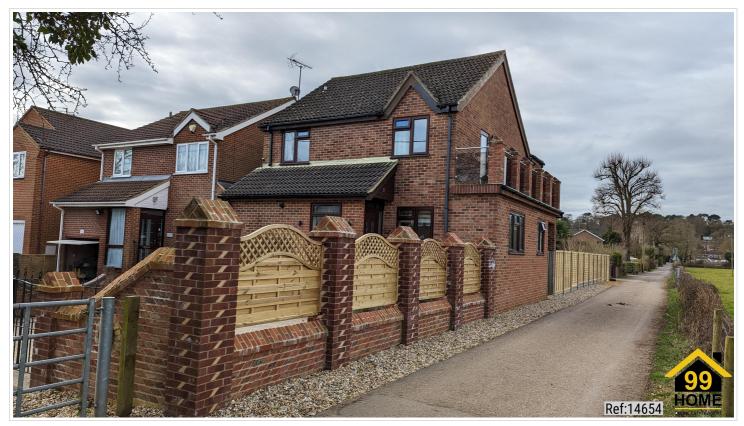

#### SHORT DESCRIPTION

Property Ref: 14654 Key features: - No Onward Chain - 3 Bedroom Detached House - Spacious Living Room - Modern Family Bathroom - All Finishing: Natural Stone Tilling and Wood - Balcony with Impressive Views For sale with no onward chain, this much preloved free bedroom detached house comes to the market set in the favoured village of Purley on Thames within close proximity from Pangbourne Village and Tilehurst Station. The location has excellent local schools, miles of open countryside, riverside walks, community barn, local sports and socials clubs with excellent recreational facilities are all minutes away. Frequent bus services to Reading town centre and Tilehurst railway station with links to central London and Oxford. Inside: All ground floor: undwerfloor heating. Entrance hall ( 8sq m ): Oak staircase with wider than standart comfortable steps. Understairs smart storage. Kitchen ( 12sq m ) Living room ( 30sq m ): Premium sound system, cinema projector and a remote control screen. Utility room ( 6 sq m ) Conservatory ( 9sq m ) First floor: Master bedroom ( 20sq m ): leads to the balcony Walk in wardrobe ( 6 sq m ) Double bedroom ( 15 sq m ): leads to the balcony Double bedroom ( 12sq m ) Bathroom ( 8 sq m ): Original Jacuzzi Aura Corner 160 bubble bath for 2 people, Toto washlet, natural stone tilling, smart temperature setting control shower. Loft: boarded and insulated with the storage shelves installed. Outside: Garage (15 sq m) To the front is a driveway providing ample parking for the several vehicles. The rear is a well maintained sizeable garden. Outbuilding ( 30sq meters ) with an insulated wall and floor and a separate storage room. This outbuilding could be easily converted to an office space ( electricity is in place ). Completely new fencings. I had completed all upgrades myself paying attention to the highest standards and to the details. House can be sold furnished (all oak furniture, fridge freezer, sound system ) or unfurnished. Property Type: Detached Full selling price: £650000.00 Pricing Options: Fixed Price Tenure: Freehold Council tax band: E EPC rating: C Measurement: 1464 sq.ft. Outside Space: Rear Garden, Balcony, Patio Parking: Garage, Driveway, Private, Off street Heating Type: Solar Powered, Double Glazing, Oil Chain Sale or Chain Free: Chain Free Possession of the property: Self occupied ------