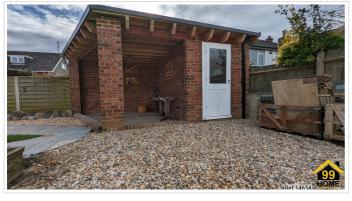

#### SHORT DESCRIPTION

Property Ref: 14654 Key features: - No Onward Chain - 3 Bedroom Detached House - Spacious Living Room - Modern Family Bathroom - All Finishing: Natural Stone Tilling and Wood - Balcony with Impressive Views For sale with no onward chain, this much preloved free bedroom detached house comes to the market set in the favoured village of Purley on Thames within close proximity from Pangbourne Village and Tilehurst Station. The location has excellent local schools, miles of open countryside, riverside walks, community barn, local sports and socials clubs with excellent recreational facilities are all minutes away. Frequent bus services to Reading town centre and Tilehurst railway station with links to central London and Oxford. Inside: All ground floor: undwerfloor heating. Entrance hall ( 8sq m ): Oak staircase with wider than standart comfortable steps. Understairs smart storage. Kitchen ( 12sq m ) Living room ( 30sq m ): Premium sound system, cinema projector and a remote control screen. Utility room ( 6 sq m ) Conservatory ( 9sq m ) First floor: Master bedroom ( 20sq m ): leads to the balcony Walk in wardrobe ( 6 sq m ) Double bedroom ( 15 sq m ): leads to the balcony Double bedroom ( 12sq m ) Bathroom ( 8 sq m ): Original Jacuzzi Aura Corner 160 bubble bath for 2 people, Toto washlet, natural stone tilling, smart temperature setting control shower. Loft: boarded and insulated with the storage shelves installed. Outside: Garage (15 sq m) To the front is a driveway providing ample parking for the several vehicles. The rear is a well maintained sizeable garden. Outbuilding ( 30sq meters ) with an insulated wall and floor and a separate storage room. This outbuilding could be easily converted to an office space ( electricity is in place ). Completely new fencings. I had completed all upgrades myself paying attention to the highest standards and to the details. House can be sold furnished (all oak furniture, fridge freezer, sound system ) or unfurnished. Property Type: Detached Full selling price: £650000.00 Pricing Options: Fixed Price Tenure: Freehold Council tax band: E EPC rating: C Measurement: 1464 sq.ft. Outside Space: Rear Garden, Balcony, Patio Parking: Garage, Driveway, Private, Off street Heating Type: Solar Powered, Double Glazing, Oil Chain Sale or Chain Free: Chain Free Possession of the property: Self occupied ------