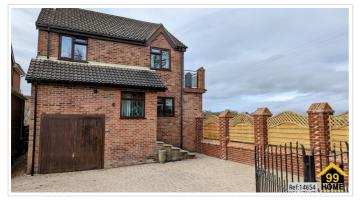

#### SHORT DESCRIPTION

Property Ref: 14654 Key features: - No Onward Chain - 3 Bedroom Detached House - Spacious Living Room - Modern Family Bathroom - All Finishing: Natural Stone Tilling and Wood - Balcony with Impressive Views For sale with no onward chain, this much preloved free bedroom detached house comes to the market set in the favoured village of Purley on Thames within close proximity from Pangbourne Village and Tilehurst Station. The location has excellent local schools, miles of open countryside, riverside walks, community barn, local sports and socials clubs with excellent recreational facilities are all minutes away. Frequent bus services to Reading town centre and Tilehurst railway station with links to central London and Oxford. Inside: All ground floor: undwerfloor heating. Entrance hall ( 8sq m ): Oak staircase with wider than standart comfortable steps. Understairs smart storage. Kitchen ( 12sq m ) Living room ( 30sq m ): Premium sound system, cinema projector and a remote control screen. Utility room ( 6 sq m ) Conservatory ( 9sq m ) First floor: Master bedroom ( 20sq m ): leads to the balcony Walk in wardrobe ( 6 sq m ) Double bedroom ( 15 sq m ): leads to the balcony Double bedroom ( 12sq m ) Bathroom ( 8 sq m ): Original Jacuzzi Aura Corner 160 bubble bath for 2 people, Toto washlet, natural stone tilling, smart temperature setting control shower. Loft: boarded and insulated with the storage shelves installed. Outside: Garage (15 sq m) To the front is a driveway providing ample parking for the several vehicles. The rear is a well maintained sizeable garden. Outbuilding ( 30sq meters ) with an insulated wall and floor and a separate storage room. This outbuilding could be easily converted to an office space ( electricity is in place ). Completely new fencings. I had completed all upgrades myself paying attention to the highest standards and to the details. House can be sold furnished (all oak furniture, fridge freezer, sound system ) or unfurnished. Property Type: Detached Full selling price: £650000.00 Pricing Options: Fixed Price Tenure: Freehold Council tax band: E EPC rating: C Measurement: 1464 sq.ft. Outside Space: Rear Garden, Balcony, Patio Parking: Garage, Driveway, Private, Off street Heating Type: Solar Powered, Double Glazing, Oil Chain Sale or Chain Free: Chain Free Possession of the property: Self occupied ------