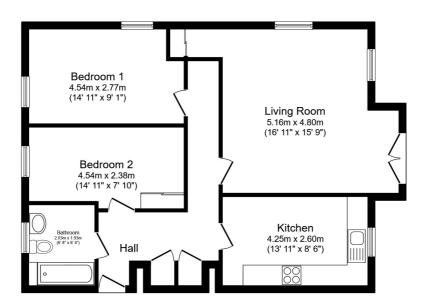

# **FLOOR PLAN**

Illustrations are for identification purposes only and are not to scale. All measurements are a maximum and include wardrobes and bay windows where applicable.

Total floor area 75.6 m² (814 sq.ft.) approx

This floor plan is for illustrative purposes only. It is not drawn to scale. Any measurements, floor areas (including any total floor area), openings and orientation are approximate. No details are guaranteed, they cannot be relied upon for any purpose and they do not form part of any agreement. No liability is taken for any error, omission or misstatement. A party must rely upon its own inspection(s). Powered by www.focalagent.com