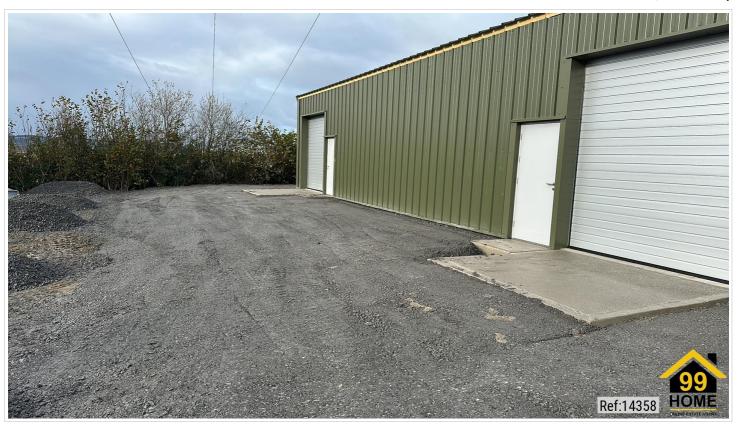

# **SHORT DESCRIPTION**

Property Ref: 14358 Unit for Rent – Flexible Options Available • Size:  $18m \times 12m$  (can be divided into two separate units, each  $9m \times 12m$ ) • Features: • 3-phase electric supply • Power-operated overhead doors • Ample parking • Secure and private area • Location: Conveniently located near the A40 in Whitland, offering excellent access for transport and logistics. Ideal for various uses, this unit provides flexibility, security, and convenience. For more information or to arrange a viewing, Note: Price is excluding vat.