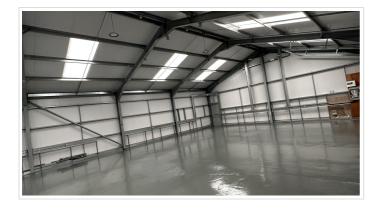

# **SHORT DESCRIPTION**

Property Ref: 14358 Unit for Rent – Flexible Options Available • Size:  $18m \times 12m$  (can be divided into two separate units, each  $9m \times 12m$ ) • Features: • 3-phase electric supply • Power-operated overhead doors • Ample parking • Secure and private area • Location: Conveniently located near the A40 in Whitland, offering excellent access for transport and logistics. Ideal for various uses, this unit provides flexibility, security, and convenience. For more information or to arrange a viewing, Note: Price is excluding vat.