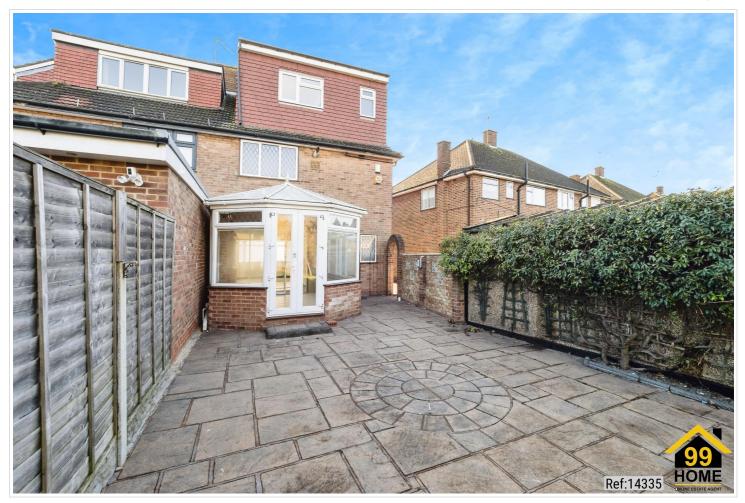

## SHORT DESCRIPTION

Property Ref: 14335 Nestled in a sought-after residential area of Romford, this charming 4-bedroom semi-detached property on Freshwell Avenue offers the perfect blend of comfort, space, and convenience. Ideal for growing families or first-time buyers, the home provides a fantastic opportunity to own a well-presented property in a desirable location. Key Features: Spacious Accommodation: The property boasts a generously sized living room, perfect for relaxing and entertaining. The separate dining room offers additional space for family meals or gatherings. Kitchen: The fitted kitchen is bright and functional, featuring ample storage space and work surfaces, making meal preparation a breeze. Four well-Proportioned Bedrooms: The four bedrooms provide plenty of room for a family to comfortably enjoy. The master bedroom offers a peaceful retreat, with large windows allowing for plenty of natural light. Family Bathroom: A well-maintained family bathroom with modern fixtures and fittings completes the accommodation. Private Garden: Enjoy a good-sized rear garden, offering a private outdoor space perfect for children to play, gardening, or relaxing on sunny days. Off-Street Parking: The property benefits from off-road parking, providing convenience and security for your vehicles. Great Location: Situated in a quiet yet well-connected area, Freshwell Avenue offers easy access to local shops, schools, and public transport links, including Romford station for direct access to central London. This home presents a fantastic opportunity for those seeking a blend of suburban living with easy access to city amenities. With its ideal location and fantastic potential, this property is not to be missed! Viewings are highly recommended - contact us today to arrange a viewing and make this delightful home yours.... Property Type: Semi-detached Full selling price: £560000.00 Pricing Options: Guide Price Tenure: Freehold Council tax band: D EPC rating: D Measurement: Bedrooms, Bathrooms and Living room Outside Space: Rear Garden Parking: Garage, Driveway, Off street Heating Type: Double Glazing Chain Sale or Chain Free: Chain Free Possession of the property: Self Occupant -----