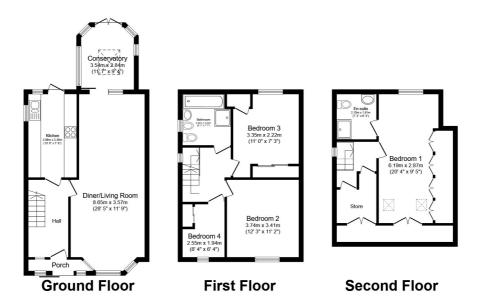

# **FLOOR PLAN**

Illustrations are for identification purposes only and are not to scale.

All measurements are a maximum and include wardrobes and bay windows where applicable.

Total floor area 132.1 m² (1,422 sq.ft.) approx

This floor plan is for illustrative purposes only. It is not drawn to scale. Any measurements, floor areas (including any total floor area), openings and orientation are approximate. No details are guaranteed, they cannot be relied upon for any purpose and they do not form part of any agreement. No liability is taken for any error, omission or misstatement. A party must rely upon its own inspection(s). Powered by www.focalagent.com