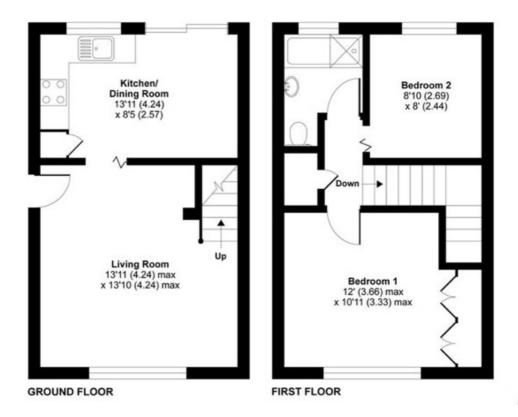

## **FLOOR PLAN**

Illustrations are for identification purposes only and are not to scale.

All measurements are a maximum and include wardrobes and bay windows where applicable.