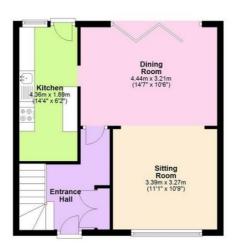

## **FLOOR PLAN**

Illustrations are for identification purposes only and are not to scale.

All measurements are a maximum and include wardrobes and bay windows where applicable.