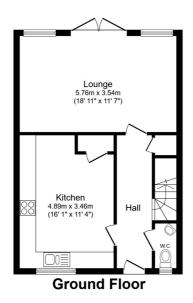

### **FLOOR PLAN**

Illustrations are for identification purposes only and are not to scale.

All measurements are a maximum and include wardrobes and bay windows where applicable.

Total floor area 98.2 m<sup>2</sup> (1,057 sq.ft.) approx

This floor plan is for illustrative purposes only. It is not drawn to scale. Any measurements, floor areas (including any total floor area), openings and orientation are approximate. No details are guaranteed, they cannot be relied upon for any purpose and they do not form part of any agreement. No liability is taken for any error, omission or misstatement. A party must rely upon its own inspection(s). Powered by www.focalagent.com