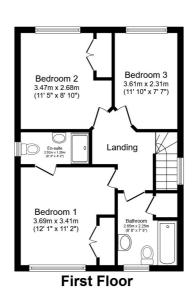

### **FLOOR PLAN**

Illustrations are for identification purposes only and are not to scale.

All measurements are a maximum and include wardrobes and bay windows where applicable.

Total floor area 98.2 m<sup>2</sup> (1,057 sq.ft.) approx

This floor plan is for illustrative purposes only. It is not drawn to scale. Any measurements, floor areas (including any total floor area), openings and orientation are approximate. No details are guaranteed, they cannot be relied upon for any purpose and they do not form part of any agreement. No liability is taken for any error, omission or misstatement. A party must rely upon its own inspection(s). Powered by www.focalagent.com