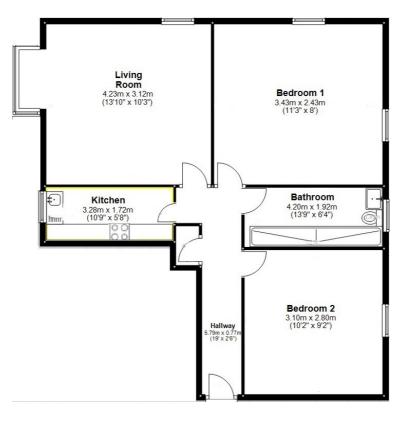

## SHORT DESCRIPTION

Property Ref: 14269 Two-Bedroom First Floor Flat at Haddon Park, Colchester, CO1 8GX Looking for the perfect home while living in Colchester? This spacious and well-equipped two-bedroom flat is just what you need! Ideally located near the University of Essex and local amenities, it's perfect for families seeking convenience and comfort. Key Features: New Flooring: Freshly installed flooring throughout, providing a clean and contemporary look. Modern Kitchen: Brand-new kitchen with new washing machine, fridge/freezer, electric oven, and hob, ample storage, and sleek worktops -everything you need to cook and clean with ease. Stylish Bathroom: Fully renovated family bathroom featuring modern fixtures and fittings. Freshly Decorated: Newly painted walls and updated interiors, creating a bright and welcoming atmosphere. Living Area: A spacious sitting/dining room perfect for relaxing or group study sessions. Two Double Bedrooms: Ideal for sharing with a roommate or having a private study space. Parking: Residential parking available for those with vehicles or visiting friends. Close to Essex University: Located just 2 miles from campus—an easy commute by bike, public transport, or even on foot. Transport Links: Only 0.3 miles from Hythe Station with connections to central Colchester and beyond. Local Amenities: Proximity to shops, cafes, and recreational areas to make student life convenient and enjoyable. Affordable Living: A cost-effective option with modern amenities, perfect for splitting costs with a roommate. Financial Details: Monthly Rent: £1200 Deposit: £1384 Council Tax Band: B This flat is available for immediate occupancy, so don't wait! Contact now to arrange a viewing and secure your student-friendly home for the year. Property material information for Haddon Park Colchester-CO1 Council tax - B EPC Rating - C Available date - 09/12/2024 (Available now) property type - Flat Let type - Long term Furnishing - Unfurnished Number and type of rooms - 2 bedroom Measurement: - Living Room: 142.06 sq ft - Bedroom 1: 89.72 sq ft - Kitchen: 60.73 sq ft - Bathroom: 86.80 sq ft - Bedroom 2: 93.43 sq ft - Hallway: 47.99 sq ft Total Area: 628.21 sq ft Bills - Excluded Water supply - Mains Electricity supply - Mains Sewerage - Mains Heating -Electric Heating Broadband - Cable, Mobile, ADSL Parking - Allocated

## FLOOR PLAN

Illustrations are for identification purposes only and are not to scale. All measurements are a maximum and include wardrobes and bay windows where applicable.

**EPC GRAPH** 

Illustrations are for identification purposes only and are not to scale. All measurements are a maximum and include wardrobes and bay windows where applicable.