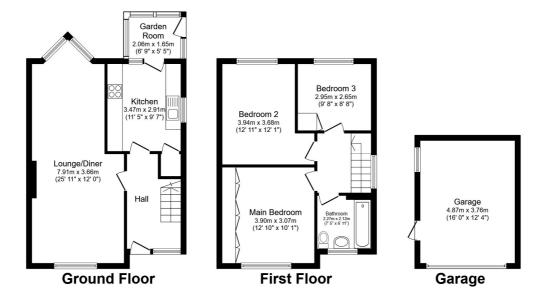

# **FLOOR PLAN**

Illustrations are for identification purposes only and are not to scale.

All measurements are a maximum and include wardrobes and bay windows where applicable.

Total floor area 113.9 m² (1,226 sq.ft.) approx

This floor plan is for illustrative purposes only. It is not drawn to scale. Any measurements, floor areas (including any total floor area), openings and orientation are approximate. No details are guaranteed, they cannot be relied upon for any purpose and they do not form part of any agreement. No liability is taken for any error, omission or misstatement. A party must rely upon its own inspection(s). Powered by www.focalagent.com