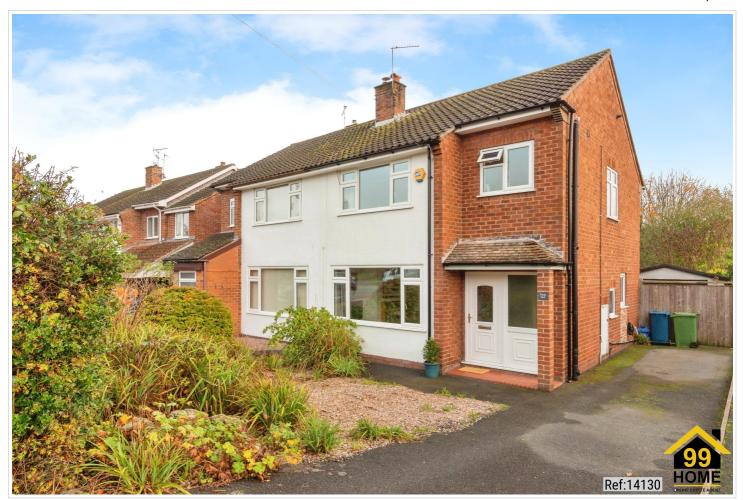

# 3 Bed Semi-Detached In Meaford Road Barlaston, Stoke-On-Trent, ST12 9EB £264,990

### SHORT DESCRIPTION

------ Property Type: Semi-detached Full selling price: £264990.00 Pricing Options: Offers in the region of Tenure: Freehold Council tax band: C EPC rating: C Measurement: 1226 Sq ft. Outside Space: Front Garden, Rear Garden, Enclosed Garden, Patio Parking: Garage, Driveway, Gated Heating Type: Solar Powered, Double Glazing, Night Storage Chain Sale or Chain Free: N/A Possession of the property: N/A