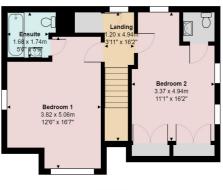

#### **FLOOR PLAN**

Illustrations are for identification purposes only and are not to scale. All measurements are a maximum and include wardrobes and bay windows where applicable.

First Floor Area: 46.6 m<sup>2</sup> ... 501 ft<sup>2</sup>

Total Area: 121.4 m<sup>2</sup> ... 1307 ft<sup>2</sup> All measurements are approximate and for display purposes only