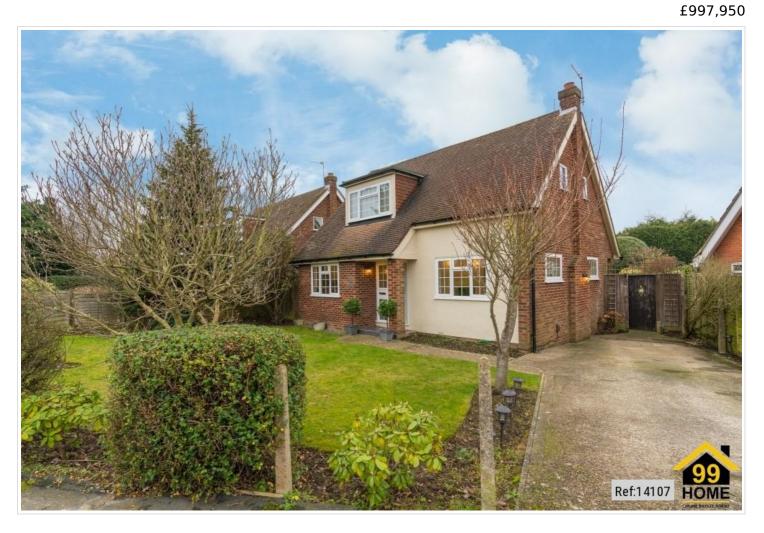

# 3 Bed Detached In Amersham Road , Little Chalfont, Amersham, HP6 6SE

### SHORT DESCRIPTION

Property Ref: 14107 Private driveway for 2 cars and leafy front garden and additional parking at the rear of the property. Electric car charger installed for nightly car charging. Double glazing throughout. Gemstone door knobs for a stylish chic finish. Flexible Bedroom 3/Study for those working from home. Chrome light switches and usb charging points. Polished wood floors to both ground and first floor provide for good hygiene. Barn door feature bathroom with his and hers sinks, feature demisting mirror with Bluetooth speaker connection. Rain shower and additional shower unit. Modern recently installed Kitchen with farmhouse sink, American style fridge freezer; 5 spoke gas hob, soft closing drawers and high end built-in oven and dishwasher. Laundry/Utility room with recently installed combi boiler and separate washer/dryer with additional sink unit. Open Plan Living room / Dining room with Gas Fireplace; French double doors which lead onto garden decking. High Speed Broadband is available. Landing with access to ample loft space with ladder for additional storage. Master Bedroom with space for Super King size Bed, built in storage/wardrobes and en-suite bathroom. Bedroom Two with space for Super King size bed, Built in storage cupboard. WC with wash hand basin. Low maintenance south west facing garden with decking, ideal for BBQ's. Shed to the side of the property and garage at the back leading to additional private parking to the rear of the house. Location: For families, prime catchment area for both highly sought after outstanding state and grammar schools. Schools are within a short walk. For Leisure: Picturesque walks to the AONB Chiltern area 5 mins from the property. Ideal for dog walkers/cycling or for those who simply enjoy the outdoors. Chess Valley walk is considered one of the best walks in the Buckinghamshire area; For wellbeing, Westwood park (3 mins) is an excellent place for exercise or a place for kids to burn some energy in an action packed playground. Little Chalfont also has an array of local sporting activities; Football, Badminton, Cricket team and Tennis Club for all ages. Amenities: Great local pubs walking distance; The Bedford Arms, The Metropolitan, De Vere Latimer estate and some excellent events are held at Chenies house over the summer. Little Chalfont high street provides a selection of different amenities from groceries, restaurants, bakery, hairdresser and artisan coffee shops; 10 min drive to Amersham or Old Amersham which has a larger array of shops and restaurants. The train station is within a 6 minute walk and has excellent links into London via Chiltern line and Metropolitan line. 34 mins to London Marylebone and is valid for Oyster card travel. Property Type: Detached Full selling price: £997950.00 Pricing Options: Fixed Price Tenure: Freehold Council tax band: F EPC rating: D Measurement: 1307 Sg. Feet Outside Space: Front Garden, Rear Garden, Patio Parking: Allocated, Garage, Driveway, Private, Off street Heating Type: Gas Central Heating, Solar Powered, Double Glazing, Oil Chain Sale or Chain Free: Chain Free Possession of the property: Self-occupied.