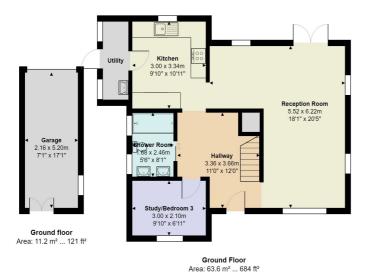

#### **FLOOR PLAN**

Illustrations are for identification purposes only and are not to scale. All measurements are a maximum and include wardrobes and bay windows where applicable.

First Floor Area: 46.6 m<sup>2</sup> ... 501 ft<sup>2</sup>

Total Area: 121.4 m<sup>2</sup> ... 1307 ft<sup>2</sup> All measurements are approximate and for display purposes only