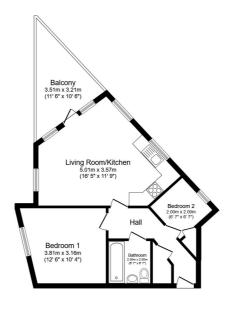

# **FLOOR PLAN**

Illustrations are for identification purposes only and are not to scale.

All measurements are a maximum and include wardrobes and bay windows where applicable.

Total floor area 50.2 m² (540 sq.ft.) approx

This floor plan is for illustrative purposes only. It is not drawn to scale. Any measurements, floor areas (including any total floor area), openings and orientation are approximate. No details are guaranteed, they cannot be relied upon for any purpose and they do not form part of any agreement. No liability is taken for any error, omission or misstatement. A party must rely upon its own inspection(s). Powered by www.focalagent.com