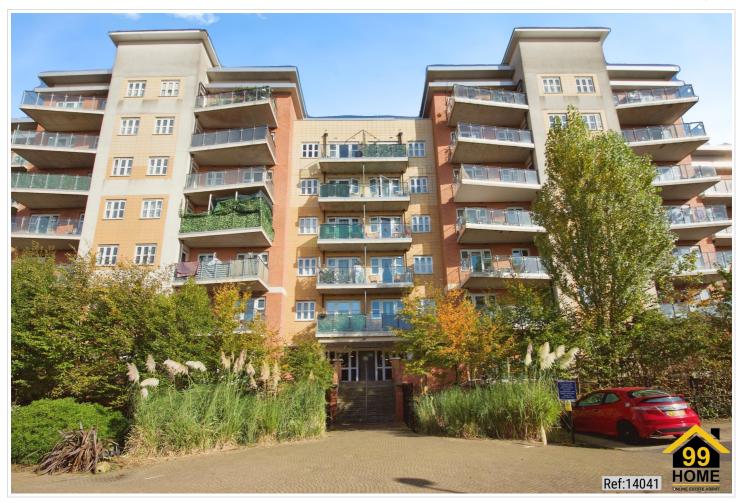

# 2 Bed Flat In Stanley Road , Harrow, HA2 8FB

£285,000

### SHORT DESCRIPTION

Options: Guide Price Tenure: Leasehold Remaining lease (In Year): 140 Yearly Ground Rent Cost: £270.00 Yearly Management Cost: £3492.00 Council tax band: C EPC rating: C Measurement:540 sq.ft Outside Space: Shared Garden Parking: Allocated Heating Type: Solar Powered, Electric Heating Chain Sale or Chain Free: Chain Free Possession of the property: Self-occupied