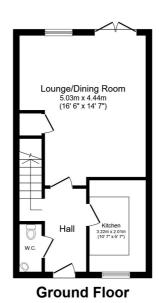

### **FLOOR PLAN**

Illustrations are for identification purposes only and are not to scale.

All measurements are a maximum and include wardrobes and bay windows where applicable.

Total floor area 75.3 sq.m. (811 sq.ft.) approx

This floor plan is for illustrative purposes only. It is not drawn to scale. Any measurements, floor areas (including any total floor area), openings and orientation are approximate. No details are guaranteed, they cannot be relied upon for any purpose and they do not form part of any agreement. No liability is taken for any error, omission or misstatement. A party must rely upon its own inspection(s). Powered by www.focalagent.com