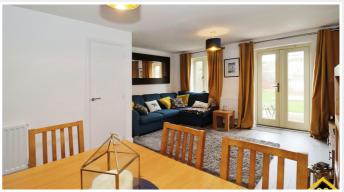

#### **SHORT DESCRIPTION**

Property Ref: 14000 TWO BEDROOM SEMI DETACHED HOUSE. PRIVATE SIDE DRIVE. PRIVATE BACK GARDEN CAR CHARGER. Situated on the popular Miller Homes development in Tetbury, this property is light and airy and very well presented throughout. There is a spacious entrance hall with stairs to the first floor. A cloakroom, kitchen, and lounge/diner (with a very good-sized storage cupboard) downstairs with two double bedrooms and a family bathroom upstairs. Patio doors overlook the rear garden which has two patio areas and planters as well as lawn. The garden will include a shed. The driveway has ample parking for two cars and has an electric vehicle charger. Upstairs are two very good-sized double bedrooms. A family bathroom with a shower over the bathtub. An airing cupboard with plenty of storage and access to the loft space. The property is in a great location, walking distance to the high street and yet surrounded by some lovely country walks. A stone's throw from Kemble train station and close to nursery, primary and secondary schools...