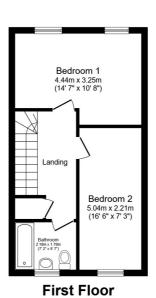

### **FLOOR PLAN**

Illustrations are for identification purposes only and are not to scale.

All measurements are a maximum and include wardrobes and bay windows where applicable.

Total floor area 75.3 sq.m. (811 sq.ft.) approx

This floor plan is for illustrative purposes only. It is not drawn to scale. Any measurements, floor areas (including any total floor area), openings and orientation are approximate. No details are guaranteed, they cannot be relied upon for any purpose and they do not form part of any agreement. No liability is taken for any error, omission or misstatement. A party must rely upon its own inspection(s). Powered by www.focalagent.com