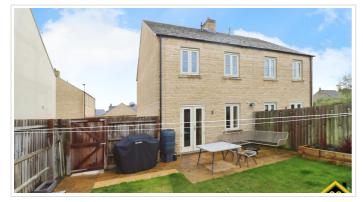

#### **SHORT DESCRIPTION**

Property Ref: 14000 TWO BEDROOM SEMI DETACHED HOUSE. PRIVATE SIDE DRIVE. PRIVATE BACK GARDEN CAR CHARGER. Situated on the popular Miller Homes development in Tetbury, this property is light and airy and very well presented throughout. There is a spacious entrance hall with stairs to the first floor. A cloakroom, kitchen, and lounge/diner (with a very good-sized storage cupboard) downstairs with two double bedrooms and a family bathroom upstairs. Patio doors overlook the rear garden which has two patio areas and planters as well as lawn. The garden will include a shed. The driveway has ample parking for two cars and has an electric vehicle charger. Upstairs are two very good-sized double bedrooms. A family bathroom with a shower over the bathtub. An airing cupboard with plenty of storage and access to the loft space. The property is in a great location, walking distance to the high street and yet surrounded by some lovely country walks. A stone's throw from Kemble train station and close to nursery, primary and secondary schools...