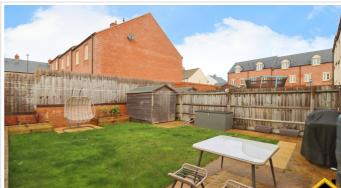

#### **SHORT DESCRIPTION**

Property Ref: 14000 TWO BEDROOM SEMI DETACHED HOUSE. PRIVATE SIDE DRIVE. PRIVATE BACK GARDEN CAR CHARGER. Situated on the popular Miller Homes development in Tetbury, this property is light and airy and very well presented throughout. There is a spacious entrance hall with stairs to the first floor. A cloakroom, kitchen, and lounge/diner (with a very good-sized storage cupboard) downstairs with two double bedrooms and a family bathroom upstairs. Patio doors overlook the rear garden which has two patio areas and planters as well as lawn. The garden will include a shed. The driveway has ample parking for two cars and has an electric vehicle charger. Upstairs are two very good-sized double bedrooms. A family bathroom with a shower over the bathtub. An airing cupboard with plenty of storage and access to the loft space. The property is in a great location, walking distance to the high street and yet surrounded by some lovely country walks. A stone's throw from Kemble train station and close to nursery, primary and secondary schools...