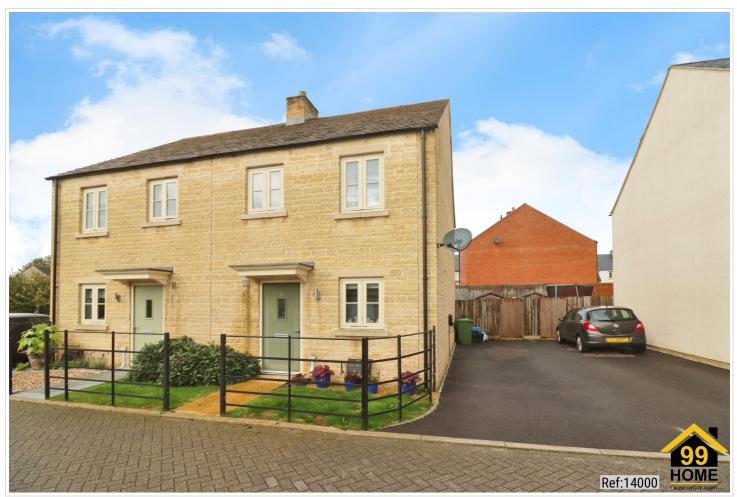

# 2 Bed Semi-Detached In Tetbury , Tetbury, GL8 8WD

£330,000

#### **SHORT DESCRIPTION**

Property Ref: 14000 TWO BEDROOM SEMI DETACHED HOUSE. PRIVATE SIDE DRIVE. PRIVATE BACK GARDEN CAR CHARGER. Situated on the popular Miller Homes development in Tetbury, this property is light and airy and very well presented throughout. There is a spacious entrance hall with stairs to the first floor. A cloakroom, kitchen, and lounge/diner (with a very good-sized storage cupboard) downstairs with two double bedrooms and a family bathroom upstairs. Patio doors overlook the rear garden which has two patio areas and planters as well as lawn. The garden will include a shed. The driveway has ample parking for two cars and has an electric vehicle charger. Upstairs are two very good-sized double bedrooms. A family bathroom with a shower over the bathtub. An airing cupboard with plenty of storage and access to the loft space. The property is in a great location, walking distance to the high street and yet surrounded by some lovely country walks. A stone's throw from Kemble train station and close to nursery, primary and secondary schools...