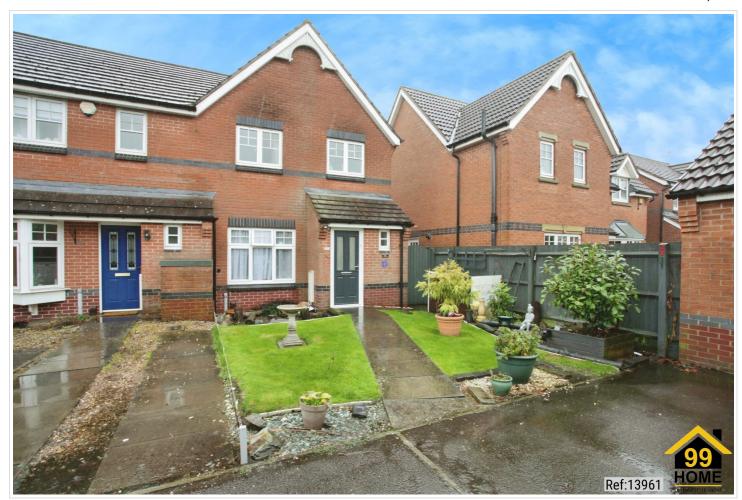

# 3 Bed Semi-Detached In Whitworth Avenue Hinckley, Hinckley, LE10 0DD £97,500

### **SHORT DESCRIPTION**

Front entrance with downstairs toilet off. Lounge through to kitchen diner, patio doors to rear enclosed garden. Under stairs storage. Smeg oven, Bosch hob. From front hall stairs to 3 bedrooms, 2 double 1 single, and bathroom with bath and shower over. Airing cupboard and access to loft. Double glazing and gas central heating throughout. Side entrance from front to rear garden with shed and decking area.six foot and four foot fencing throughout which are maintained by surrounding properties. Mature acers, Jasmine and passion flower. 2 designated parking spaces on private driveway in front of the property.