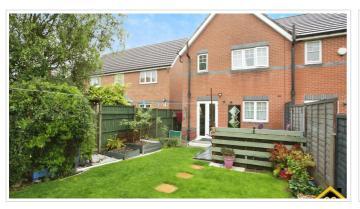

### **SHORT DESCRIPTION**

Front entrance with downstairs toilet off. Lounge through to kitchen diner, patio doors to rear enclosed garden. Under stairs storage. Smeg oven, Bosch hob. From front hall stairs to 3 bedrooms, 2 double 1 single, and bathroom with bath and shower over. Airing cupboard and access to loft. Double glazing and gas central heating throughout. Side entrance from front to rear garden with shed and decking area.six foot and four foot fencing throughout which are maintained by surrounding properties. Mature acers, Jasmine and passion flower. 2 designated parking spaces on private driveway in front of the property.