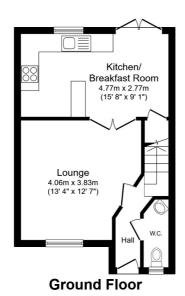

#### **FLOOR PLAN**

Illustrations are for identification purposes only and are not to scale.

All measurements are a maximum and include wardrobes and bay windows where applicable.

**First Floor** 

Total floor area 68.0 m² (732 sq.ft.) approx

This floor plan is for illustrative purposes only. It is not drawn to scale. Any measurements, floor areas (including any total floor area), openings and orientation are approximate. No details are guaranteed, they cannot be relied upon for any purpose and they do not form part of any agreement. No liability is taken for any error, omission or misstatement. A party must rely upon its own inspection(s). Powered by www.focalagent.com