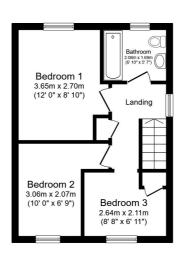

#### **FLOOR PLAN**

Illustrations are for identification purposes only and are not to scale.

All measurements are a maximum and include wardrobes and bay windows where applicable.

**First Floor** 

Total floor area 68.0 m² (732 sq.ft.) approx

This floor plan is for illustrative purposes only. It is not drawn to scale. Any measurements, floor areas (including any total floor area), openings and orientation are approximate. No details are guaranteed, they cannot be relied upon for any purpose and they do not form part of any agreement. No liability is taken for any error, omission or misstatement. A party must rely upon its own inspection(s). Powered by www.focalagent.com