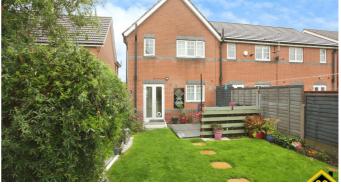

### **SHORT DESCRIPTION**

Front entrance with downstairs toilet off. Lounge through to kitchen diner, patio doors to rear enclosed garden. Under stairs storage. Smeg oven, Bosch hob. From front hall stairs to 3 bedrooms, 2 double 1 single, and bathroom with bath and shower over. Airing cupboard and access to loft. Double glazing and gas central heating throughout. Side entrance from front to rear garden with shed and decking area.six foot and four foot fencing throughout which are maintained by surrounding properties. Mature acers, Jasmine and passion flower. 2 designated parking spaces on private driveway in front of the property.