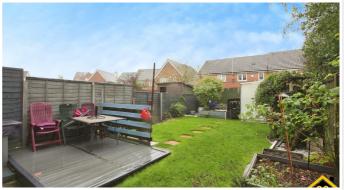

### **SHORT DESCRIPTION**

Front entrance with downstairs toilet off. Lounge through to kitchen diner, patio doors to rear enclosed garden. Under stairs storage. Smeg oven, Bosch hob. From front hall stairs to 3 bedrooms, 2 double 1 single, and bathroom with bath and shower over. Airing cupboard and access to loft. Double glazing and gas central heating throughout. Side entrance from front to rear garden with shed and decking area.six foot and four foot fencing throughout which are maintained by surrounding properties. Mature acers, Jasmine and passion flower. 2 designated parking spaces on private driveway in front of the property.