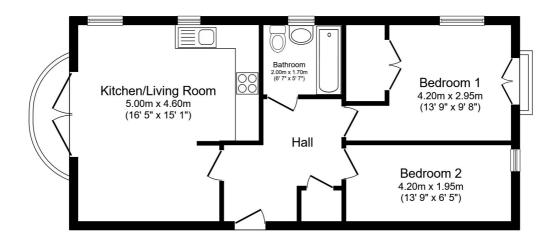

## **FLOOR PLAN**

Illustrations are for identification purposes only and are not to scale.

All measurements are a maximum and include wardrobes and bay windows where applicable.

Total floor area 55.0 m² (592 sq.ft.) approx

This floor plan is for illustrative purposes only. It is not drawn to scale. Any measurements, floor areas (including any total floor area), openings and orientation are approximate. No details are guaranteed, they cannot be relied upon for any purpose and they do not form part of any agreement. No liability is taken for any error, omission or misstatement. A party must rely upon its own inspection(s). Powered by www.focalagent.com