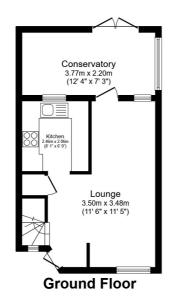

## **FLOOR PLAN**

Illustrations are for identification purposes only and are not to scale.

All measurements are a maximum and include wardrobes and bay windows where applicable.

Total floor area 64.6 m² (696 sq.ft.) approx

This floor plan is for illustrative purposes only. It is not drawn to scale. Any measurements, floor areas (including any total floor area), openings and orientation are approximate. No details are guaranteed, they cannot be relied upon for any purpose and they do not form part of any agreement. No liability is taken for any error, omission or misstatement. A party must rely upon its own inspection(s). Powered by www.focalagent.com

Illustrations are for identification purposes only and are not to scale. All measurements are a maximum and include wardrobes and bay windows where applicable.

**Disclaimer**: The information displayed about this property comprises a property advertisement. 99home.co.uk (/) will not make no warranty for the accuracy or completeness of the advertisement or any linked or associated information, and 99home has no control over the content. This property advertisement does not constitute property particulars, the property may offer to tenants in same condition as they have seen on time of the viewing. The information is provided and maintained by 99home.co.uk (/)