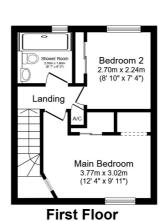

## **FLOOR PLAN**

Illustrations are for identification purposes only and are not to scale.

All measurements are a maximum and include wardrobes and bay windows where applicable.

Total floor area 64.6 m² (696 sq.ft.) approx

This floor plan is for illustrative purposes only. It is not drawn to scale. Any measurements, floor areas (including any total floor area), openings and orientation are approximate. No details are guaranteed, they cannot be relied upon for any purpose and they do not form part of any agreement. No liability is taken for any error, omission or misstatement. A party must rely upon its own inspection(s). Powered by www.focalagent.com

Illustrations are for identification purposes only and are not to scale. All measurements are a maximum and include wardrobes and bay windows where applicable.

**Disclaimer**: The information displayed about this property comprises a property advertisement. 99home.co.uk (/) will not make no warranty for the accuracy or completeness of the advertisement or any linked or associated information, and 99home has no control over the content. This property advertisement does not constitute property particulars, the property may offer to tenants in same condition as they have seen on time of the viewing. The information is provided and maintained by 99home.co.uk (/)