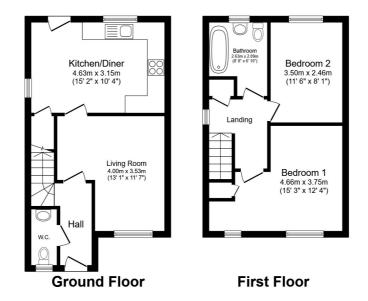

Illustrations are for identification purposes only and are not to scale. All measurements are a maximum and include wardrobes and bay windows where applicable.

Total floor area 69.6 m² (749 sq.ft.) approx

This floor plan is for illustrative purposes only. It is not drawn to scale. Any measurements, floor areas (including any total floor area), openings and orientation are approximate. No details are guaranteed, they cannot be relied upon for any purpose and they do not form part of any agreement. No liability is taken for any error, omission or misstatement. A party must rely upon its own inspection(s). Powered by www.focalagent.com