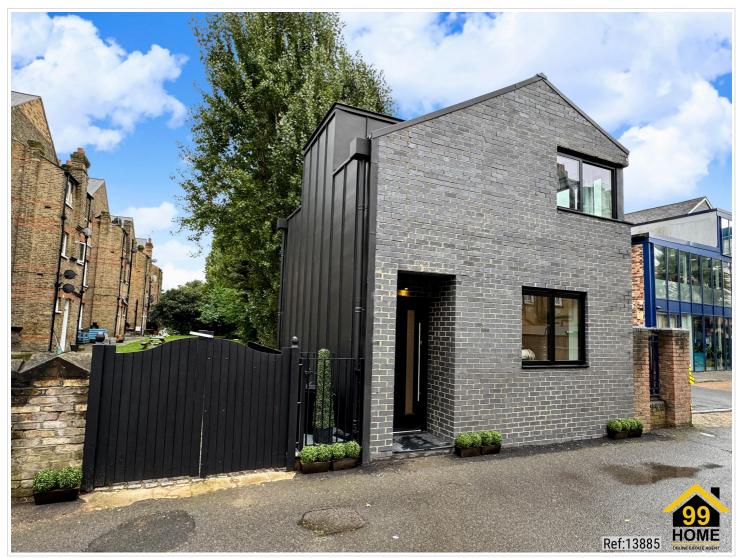

## 1 Bed Detached In Elmfield Road , London, SW17 8AD

£650,000

## SHORT DESCRIPTION

Property Ref: 13885. Price Reduced to Sell. No Chain. 3-Storey Detached Luxury Townhouse. Outdoor living in a peaceful off-road location within a garden setting. Perfectly located, just a stone's throw from the heart of Balham with its many independent restaurants, bars & shops. Within easy reach of the nightlife of neighbouring Clapham. Just a 4 minute walk to Balham underground (Northern Line) and mainline station (National Rail) with direct links to Central London and London Victoria Station. Tooting Bec Common is just a 0.6 mile walk, here Sports enthusiasts will enjoy the opportunities that the Common has to offer, from the outdoor lido and tennis courts to the football pitches, fishing lakes and café. PLEASE SEE ONLINE TOUR OF THE PROPERTY. New Build 'Grand Design'. Freehold, contemporary property with high specification, Set over 3 floors, the top floor flooded with natural light, offers a luxury living area with bespoke fitted entertainment units, wardrobe and generous further storage. This floor also has a luxury granite shower-room with fitted vanity unit, heated towel rail and WC. Step out from the top floor on to the south-facing roof terrace, with frosted glass balustrade overlooking the neighbouring church gardens. The ground floor has a set-back porch entering on to the open-plan kitchen and dining area. A generously sized luxury fully-integrated kitchen with Quartz worktops. Bosch oven, Siemens induction hob, integrated Bosch fridge freezer, Siemens washing machine and Bosch dishwasher. Quooker boiling water tap. Further full height built in storage and dining area. The lower floor features a bright, luxury double bedroom with bespoke fully fitted wardrobes and further storage. This floor boasts a sumptuous en-suite bathroom featuring bath with shower, fitted vanity unit, heated towel rail and WC. The bedroom features full width bi-fold doors opening out on to a rather unique 4.5M2 beautiful, sunken courtyard. The property has Herring-bone flooring with underfloor heating and prewiring for Sonos home sound system, throughout the property. The freehold property benefits from a large right of way in the private gated gardens, neighbouring the property. Street parking is available in the adjacent Elmfield Road. Parking Permits can be purchased from Wandsworth Council. From just £205 P.A. £308 for 2nd and subsequent permits. London's lowest council tax rate. Wandsworth Council Band D. Further benefits in immediate proximity are Balham Leisure Centre and excellent nursery & childcare facilities. Gross Internal Area (GIA) of 56M2 with 5.5m2 of usable, private outdoor amenity space. Right of way in the private gardens of approx 25M2 PLEASE CONTACT US FOR FRIENDLY AND SPECIFIC KNOWLEDGE TO THIS PROPERTY. Property Type: Detached Full selling price: £650000.00 Pricing Options: Offers in the region of Tenure: Freehold Council tax band: D EPC rating: B Measurement: 602.77 sq.ft. Outside Space: Enclosed Garden, Balcony, Terrace Parking: On street Heating Type: Solar Water Chain Sale or Chain Free : Chain Free Possession of the property: Vacant