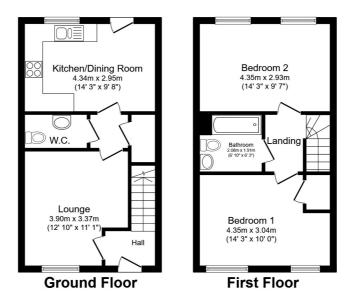

## **FLOOR PLAN**

Illustrations are for identification purposes only and are not to scale. All measurements are a maximum and include wardrobes and bay windows where applicable.

Total floor area 70.3 m² (757 sq.ft.) approx

This floor plan is for illustrative purposes only. It is not drawn to scale. Any measurements, floor areas (including any total floor area), openings and orientation are approximate. No details are guaranteed, they cannot be relied upon for any purpose and they do not form part of any agreement. No liability is taken for any error, omission or misstatement. A party must rely upon its own inspection(s). Powered by www.focalagent.com