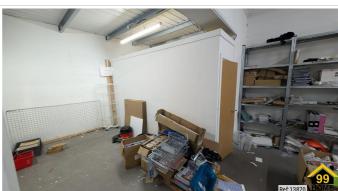

### **SHORT DESCRIPTION**

Property Ref: 13870 Industrial / Commercial Unit 1069 sq ft £11,224 per annum A very rare opportunity has arisen to lease a unit on the popular Wednesfield Business Park, units of this size in Wednesfield are impossible to find. 1067 Sq ft Unit Electric Roller Shutter Free on Site Parking CCTV Covered Site Highly Secure Site in Sought After Location Easy & Quick Access to M6 and M54 Flood Lit Car Park DESCRIPTION The unit form's part of Wednesfield Business Park and benefits from electric roller shutter, floor, three phase electricity supply, secure enclosed car park and is there are no business rates payable on site. The Property currently comprises single storey premises and is set behind a tarmacadam surfaced forecourt. Currently the unit consists of a storage area, office and WC. Quick viewing is highly recommended as the units wont stay on the market for long due to its size and location. ACCOMMODATION: 1069 sqft SERVICES The unit has the following installed three phase electricity supply, water and drainage. TENURE The unit is available by way of a new, fully repaired, and insured lease for a minimum term of 3 years. RENT