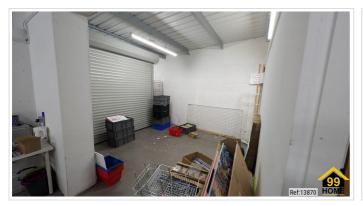

### **SHORT DESCRIPTION**

Property Ref: 13870 Industrial / Commercial Unit 1069 sq ft £11,224 per annum A very rare opportunity has arisen to lease a unit on the popular Wednesfield Business Park, units of this size in Wednesfield are impossible to find. 1067 Sq ft Unit Electric Roller Shutter Free on Site Parking CCTV Covered Site Highly Secure Site in Sought After Location Easy & Quick Access to M6 and M54 Flood Lit Car Park DESCRIPTION The unit form's part of Wednesfield Business Park and benefits from electric roller shutter, floor, three phase electricity supply, secure enclosed car park and is there are no business rates payable on site. The Property currently comprises single storey premises and is set behind a tarmacadam surfaced forecourt. Currently the unit consists of a storage area, office and WC. Quick viewing is highly recommended as the units wont stay on the market for long due to its size and location. ACCOMMODATION: 1069 sqft SERVICES The unit has the following installed three phase electricity supply, water and drainage. TENURE The unit is available by way of a new, fully repaired, and insured lease for a minimum term of 3 years. RENT