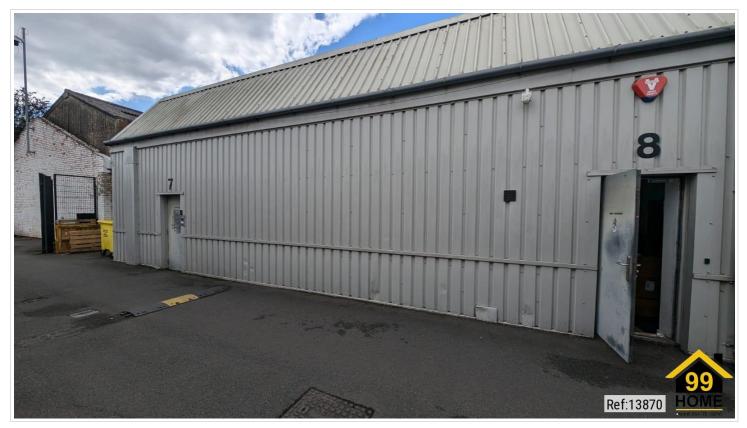

### **SHORT DESCRIPTION**

Property Ref: 13870 Industrial / Commercial Unit 1069 sq ft £11,224 per annum A very rare opportunity has arisen to lease a unit on the popular Wednesfield Business Park, units of this size in Wednesfield are impossible to find. 1067 Sq ft Unit Electric Roller Shutter Free on Site Parking CCTV Covered Site Highly Secure Site in Sought After Location Easy & Quick Access to M6 and M54 Flood Lit Car Park DESCRIPTION The unit form's part of Wednesfield Business Park and benefits from electric roller shutter, floor, three phase electricity supply, secure enclosed car park and is there are no business rates payable on site. The Property currently comprises single storey premises and is set behind a tarmacadam surfaced forecourt. Currently the unit consists of a storage area, office and WC. Quick viewing is highly recommended as the units wont stay on the market for long due to its size and location. ACCOMMODATION: 1069 sqft SERVICES The unit has the following installed three phase electricity supply, water and drainage. TENURE The unit is available by way of a new, fully repaired, and insured lease for a minimum term of 3 years. RENT

£11,225 per annum. LOCATION Wednesfield Business Park is located off Waddens Brook Lane (B4484) a short distance from its junction with Wednesfield Way / Lakefield Road (A4124) The surrounding area is a mix of commercial and residential. Junction 10 of the M6 is approximately 3.5 miles to the east and Junction 1 of the M54 is approximately 3.9 miles to the north...