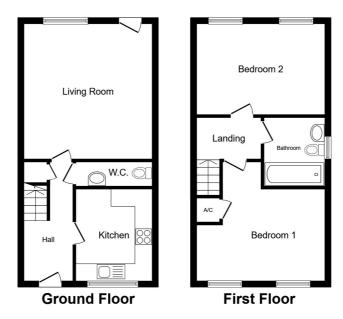

## **FLOOR PLAN**

Illustrations are for identification purposes only and are not to scale. All measurements are a maximum and include wardrobes and bay windows where applicable.

This floor plan is for illustrative purposes only. It is not drawn to scale. Any measurements, floor areas (including any total floor area), openings and orientation are approximate. No details are guaranteed, they cannot be relied upon for any purpose and they do not form part of any agreement. No liability is taken for any error, omission or misstatement. A party must rely upon its own inspection(s). Powered by www.focalagent.com