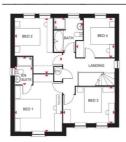

## SHORT DESCRIPTION

Property Ref: 13851 We are delighted to offer this impeccably presented, spacious 4 bed detached house located on the popular David Wilson Homes - Wigston Meadows development with stunning views overlooking large green area /fields maintaining privacy. The accommodation, in brief comprises of entrance hallway, lounge, study/ office, cloakroom, kitchen/diner/family room and utility room in the ground floor with the first floor comprising four double bedrooms, ensuite to master bedroom and a family bathroom. On entering the property, the spacious hallway opens up this property giving stair access to the first-floor landing. To the left there is the bay-fronted lounge which is the perfect place to relax in. There is an impressive open-plan kitchen / diner located to the rear of the property with french doors allowing the sunlight to flow into this space making it a great place for family gatherings. The kitchen area is fitted out with a range of wall and base units including several built-in appliances including dishwasher, fridge/freezer, microwave / oven, gas hob and extractor fan. The separate utility room and ground floor storage cupboard supports modern, clutter-free living with fitted washer dryer and there is also a separate study/ office room, so working from home is no longer a problem. Completing the ground floor accommodation is a cloakroom /WC with adjacent under stair storage space. The first floor landing provides access to all four bedrooms with the master bedroom having an ensuite shower room. There is also a family bathroom which comprises a panel bath, shower enclosure, wash basin and a WC. All four bedrooms have built in wardrobes with master bedroom having 2 fitted wardrobes. Outside to the rear, the property benefits from a decent size garden with patio area. To the side there is a single garage and driveway for parking 3 cars with further parking space for guests as well. Its proximity to several esteemed outstanding and good schools enhances its appeal, providing families with access to excellent educational opportunities. This residence embodies the perfect blend of comfort, convenience, and quality living, making it an ideal choice for discerning individuals or families seeking a place to call home. General Information: Tenure: Freehold. Council Tax band: E. Energy Rating: B...

Illustrations are for identification purposes only and are not to scale. All measurements are a maximum and include wardrobes and bay windows where applicable.