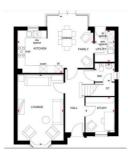

## SHORT DESCRIPTION

Property Ref: 13851 We are delighted to offer this impeccably presented, spacious 4 bed detached house located on the popular David Wilson Homes - Wigston Meadows development with stunning views overlooking large green area /fields maintaining privacy. The accommodation, in brief comprises of entrance hallway, lounge, study/ office, cloakroom, kitchen/diner/family room and utility room in the ground floor with the first floor comprising four double bedrooms, ensuite to master bedroom and a family bathroom. On entering the property, the spacious hallway opens up this property giving stair access to the first-floor landing. To the left there is the bay-fronted lounge which is the perfect place to relax in. There is an impressive open-plan kitchen / diner located to the rear of the property with french doors allowing the sunlight to flow into this space making it a great place for family gatherings. The kitchen area is fitted out with a range of wall and base units including several built-in appliances including dishwasher, fridge/freezer, microwave / oven, gas hob and extractor fan. The separate utility room and ground floor storage cupboard supports modern, clutter-free living with fitted washer dryer and there is also a separate study/ office room, so working from home is no longer a problem. Completing the ground floor accommodation is a cloakroom /WC with adjacent under stair storage space. The first floor landing provides access to all four bedrooms with the master bedroom having an ensuite shower room. There is also a family bathroom which comprises a panel bath, shower enclosure, wash basin and a WC. All four bedrooms have built in wardrobes with master bedroom having 2 fitted wardrobes. Outside to the rear, the property benefits from a decent size garden with patio area. To the side there is a single garage and driveway for parking 3 cars with further parking space for guests as well. Its proximity to several esteemed outstanding and good schools enhances its appeal, providing families with access to excellent educational opportunities. This residence embodies the perfect blend of comfort, convenience, and quality living, making it an ideal choice for discerning individuals or families seeking a place to call home. General Information: Tenure: Freehold. Council Tax band: E. Energy Rating: B...

Illustrations are for identification purposes only and are not to scale. All measurements are a maximum and include wardrobes and bay windows where applicable.