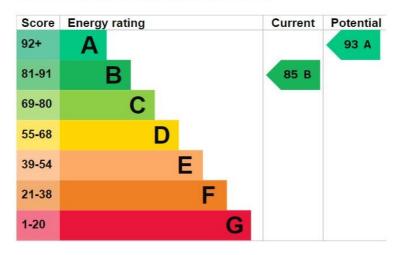

## **EPC GRAPH**

Illustrations are for identification purposes only and are not to scale. All measurements are a maximum and include wardrobes and bay windows where applicable.

## **Energy rating and score**

This property's energy rating is B. It has the potential to be A.

See how to improve this property's energy efficiency.

The graph shows this property's current and potential energy rating.