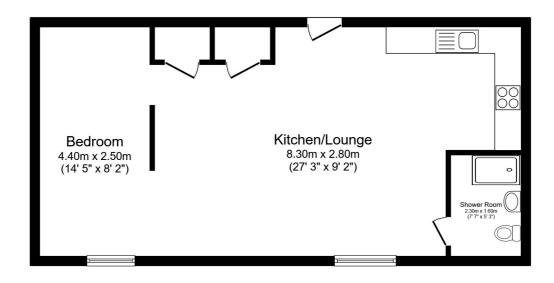

Illustrations are for identification purposes only and are not to scale. All measurements are a maximum and include wardrobes and bay windows where applicable.

Total floor area 56.7 m² (610 sq.ft.) approx

This floor plan is for illustrative purposes only. It is not drawn to scale. Any measurements, floor areas (including any total floor area), openings and orientation are approximate. No details are guaranteed, they cannot be relied upon for any purpose and they do not form part of any agreement. No liability is taken for any error, omission or misstatement. A party must rely upon its own inspection(s). Powered by www.focalagent.com