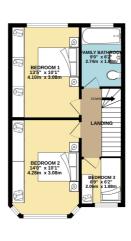

#### **FLOOR PLAN**

Illustrations are for identification purposes only and are not to scale. All measurements are a maximum and include wardrobes and bay windows where applicable.

1ST FLOOR 435 sq.ft. (40.4 sq.m.) appro

2ND FLOOR 223 sq.ft. (20.7 sq.m.) approx