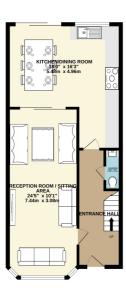

#### **FLOOR PLAN**

Illustrations are for identification purposes only and are not to scale. All measurements are a maximum and include wardrobes and bay windows where applicable.

1ST FLOOR 435 sq.ft. (40.4 sq.m.) appro

2ND FLOOR 223 sq.ft. (20.7 sq.m.) approx