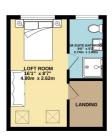

#### 99Home Ltd.

99Home Ltd, Sutton Business Park, Restmor Way, Wallington, SM6 7AH,

Phone :0203 5000 999

Email

:info@99home.co.uk

# 4 Bed Semi-Detached In Allenby Road , Southall, UB1 2HF

£625,000











#### SHORT DESCRIPTION







#### **FLOOR PLAN**

Illustrations are for identification purposes only and are not to scale. All measurements are a maximum and include wardrobes and bay windows where applicable.





1ST FLOOR 435 sq.ft. (40.4 sq.m.) appro



2ND FLOOR 223 sq.ft. (20.7 sq.m.) approx



### **EPC GRAPH**

Illustrations are for identification purposes only and are not to scale.

All measurements are a maximum and include wardrobes and bay windows where applicable.

## **Energy rating and score**

This property's energy rating is C. It has the potential to be B.

See how to improve this property's energy efficiency.



The graph shows this property's current and potential energy rating.

**Disclaimer**: The information displayed about this property comprises a property advertisement. 99home.co.uk (/) will not make no warranty for the accuracy or completeness of the advertisement or any linked or associated information, and 99home has no control over the content. This property advertisement does not constitute property particulars, the property may offer to tenants in same