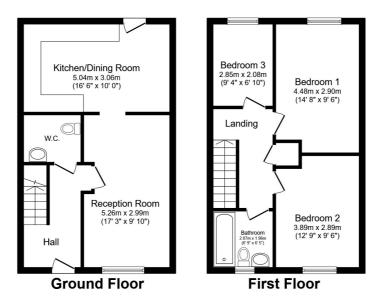

## **FLOOR PLAN**

Illustrations are for identification purposes only and are not to scale.

All measurements are a maximum and include wardrobes and bay windows where applicable.

Total floor area 86.0 sq.m. (926 sq.ft.) approx

This floor plan is for illustrative purposes only. It is not drawn to scale. Any measurements, floor areas (including any total floor area), openings and orientation are approximate. No details are guaranteed, they cannot be relied upon for any purpose and they do not form part of any agreement. No liability is taken for any error, omission or misstatement. A party must rely upon its own inspection(s). Powered by www.focalagent.com