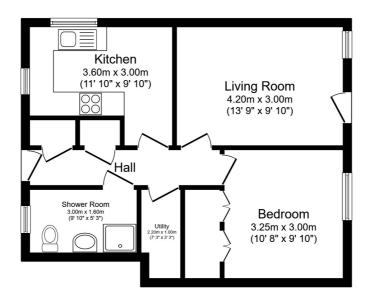

### **FLOOR PLAN**

Illustrations are for identification purposes only and are not to scale.

All measurements are a maximum and include wardrobes and bay windows where applicable.

Total floor area 48.2 m² (519 sq.ft.) approx

This floor plan is for illustrative purposes only. It is not drawn to scale. Any measurements, floor areas (including any total floor area), openings and orientation are approximate. No details are guaranteed, they cannot be relied upon for any purpose and they do not form part of any agreement. No liability is taken for any error, omission or misstatement. A party must rely upon its own inspection(s). Powered by www.focalagent.com