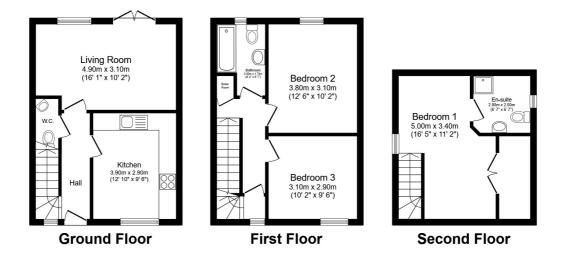

## **FLOOR PLAN**

Illustrations are for identification purposes only and are not to scale. All measurements are a maximum and include wardrobes and bay windows where applicable.

Total floor area 89.7 m² (965 sq.ft.) approx

This floor plan is for illustrative purposes only. It is not drawn to scale. Any measurements, floor areas (including any total floor area), openings and orientation are approximate. No details are guaranteed, they cannot be relied upon for any purpose and they do not form part of any agreement. No liability is taken for any error, omission or misstatement. A party must rely upon its own inspection(s). Powered by www.focalagent.com