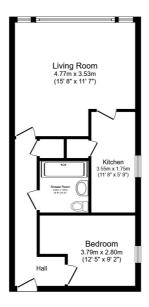

## **FLOOR PLAN**

Illustrations are for identification purposes only and are not to scale.

All measurements are a maximum and include wardrobes and bay windows where applicable.

Total floor area 49.8 m² (536 sq.ft.) approx

This floor plan is for illustrative purposes only. It is not drawn to scale. Any measurements, floor areas (including any total floor area), openings and orientation are approximate. No details are guaranteed, they cannot be relied upon for any purpose and they do not form part of any agreement. No liability is taken for any error, omission or misstatement. A party must rely upon its own inspection(s). Powered by www.focalagent.com

Illustrations are for identification purposes only and are not to scale. All measurements are a maximum and include wardrobes and bay windows where applicable.

**Disclaimer**: The information displayed about this property comprises a property advertisement. 99home.co.uk (/) will not make no warranty for the accuracy or completeness of the advertisement or any linked or associated information, and 99home has no control over the content. This property advertisement does not constitute property particulars, the property may offer to tenants in same condition as they have seen on time of the viewing. The information is provided and maintained by 99home.co.uk (/)