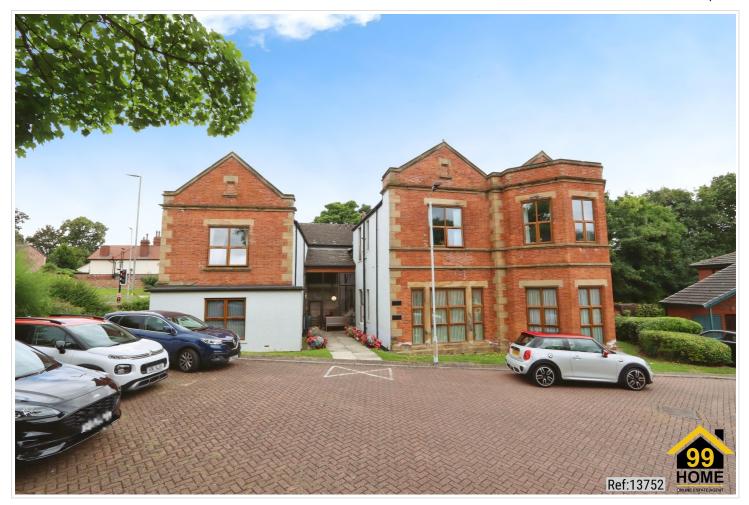

## 1 Bed Flat In Sandal Hall Mews, Wakefield, WEST YORKSHIRE, WF2 6ED $_{ m £37,500}$

## **SHORT DESCRIPTION**

Property Ref: 13752 \*\* OVER 55's DEVELOPMENT \*\* We are pleased to present an exceptional Flat located at Sandal Hall Mews, WEST YORKSHIRE, WF2. This wonderful residence boasts 1 bedrooms, 1 bathrooms, and 1 living rooms, offering ample space for comfortable living. Additionally, it features a fully-fitted kitchen, ideal for culinary enthusiasts, along with the convenience of a Communal Garden and N/A parking. Positioned in a prime location, this property offers easy access to a range of local amenities and public transportation, ensuring convenience for residents. This residence embodies the perfect blend of comfort, convenience, and quality living, making it an ideal choice for discerning individuals or families seeking a place to call home. Close to local train station & public transport links. Local shops and supermarkets with close links to the motorway. Note - Buyer should be of 55 years or above.