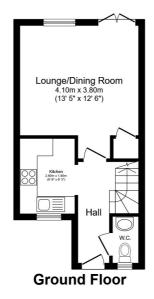

## **FLOOR PLAN**

Illustrations are for identification purposes only and are not to scale.

All measurements are a maximum and include wardrobes and bay windows where applicable.

First Floor

Total floor area 56.9 m² (612 sq.ft.) approx

This floor plan is for illustrative purposes only. It is not drawn to scale. Any measurements, floor areas (including any total floor area), openings and orientation are approximate. No details are guaranteed, they cannot be relied upon for any purpose and they do not form part of any agreement. No liability is taken for any error, omission or misstatement. A party must rely upon its own inspection(s). Powered by www.focalagent.com