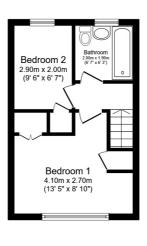

## **FLOOR PLAN**

Illustrations are for identification purposes only and are not to scale.

All measurements are a maximum and include wardrobes and bay windows where applicable.

First Floor

Total floor area 56.9 m² (612 sq.ft.) approx

This floor plan is for illustrative purposes only. It is not drawn to scale. Any measurements, floor areas (including any total floor area), openings and orientation are approximate. No details are guaranteed, they cannot be relied upon for any purpose and they do not form part of any agreement. No liability is taken for any error, omission or misstatement. A party must rely upon its own inspection(s). Powered by www.focalagent.com