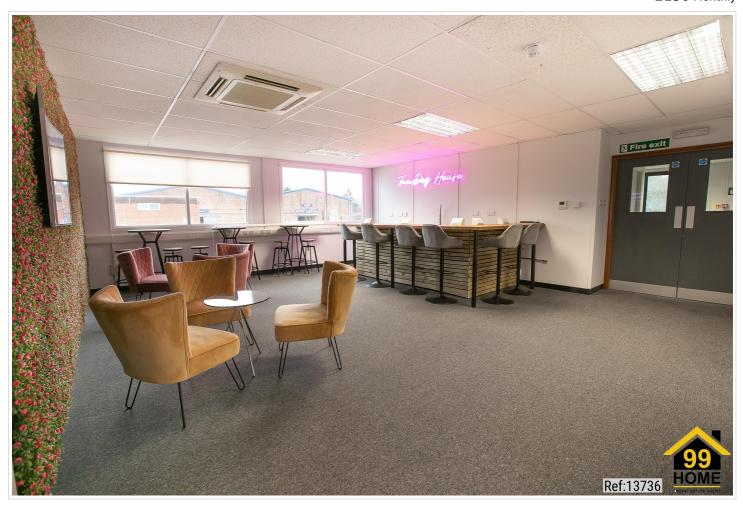

#### SHORT DESCRIPTION

Property Ref: 13736 Get to work at The Hub - Your creative, collaborative workspace. Welcome to The Hub, a coworking space designed for freelancers, start-ups, and businesses ready to grow. Here, you're not just renting a desk; you're joining a community where ideas flow as freely as the tea. With beautifully designed spaces, ultra-fast internet, and a welcoming atmosphere, The Hub has everything you need to be productive, comfortable, and inspired. What's included at The Hub: -Dedicated Desks or Private Offices - Choose a workspace that suits your needs, complete with ergonomic chairs, lockable storage, and acoustic screens. - Ultra-Fast Internet - Work without interruption, thanks to our secure, high-speed connection. -The Boardroom (The Jungle) - Need a spot for client meetings or team huddles? Book our lush boardroom, The Jungle, with a castready 80" screen for presentations. - Lounge, Kitchen, and The Dog House Bar - Relax, recharge, and mingle with like-minded professionals in our comfortable communal areas. Why choose The Hub? - Prime Location - Situated in Cringleford, close to the A47 and A11, for easy access to Norwich and beyond. - Flexible Options - With a choice between monthly memberships for dedicated desks or private offices, you'll find a space that works for you. - Vibrant Community - Surround yourself with other ambitious professionals in a supportive, friendly environment. Ready to find your place at The Hub? Get in touch to book a tour or reserve your spot. With flexible terms and a work environment that's anything but ordinary, The Hub is here to help you make every workday count. Options of: £150 per desk £1,250 furnished private office The Hub - Where Norwich works together. Come and take a look, same day viewings available. - Property Type: Office Full Renting amount: £150.00 Pricing Options: Fixed Price Council tax band: EPC Rating: D Measurement: Bedrooms, Bathrooms and Living room Parking: Off street Heating Type: Air Conditioning, Double Glazing -----