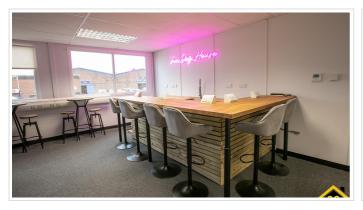

#### SHORT DESCRIPTION

Property Ref: 13736 Get to work at The Hub - Your creative, collaborative workspace. Welcome to The Hub, a coworking space designed for freelancers, start-ups, and businesses ready to grow. Here, you're not just renting a desk; you're joining a community where ideas flow as freely as the tea. With beautifully designed spaces, ultra-fast internet, and a welcoming atmosphere, The Hub has everything you need to be productive, comfortable, and inspired. What's included at The Hub: -Dedicated Desks or Private Offices - Choose a workspace that suits your needs, complete with ergonomic chairs, lockable storage, and acoustic screens. - Ultra-Fast Internet - Work without interruption, thanks to our secure, high-speed connection. -The Boardroom (The Jungle) - Need a spot for client meetings or team huddles? Book our lush boardroom, The Jungle, with a castready 80" screen for presentations. - Lounge, Kitchen, and The Dog House Bar - Relax, recharge, and mingle with like-minded professionals in our comfortable communal areas. Why choose The Hub? - Prime Location - Situated in Cringleford, close to the A47 and A11, for easy access to Norwich and beyond. - Flexible Options - With a choice between monthly memberships for dedicated desks or private offices, you'll find a space that works for you. - Vibrant Community - Surround yourself with other ambitious professionals in a supportive, friendly environment. Ready to find your place at The Hub? Get in touch to book a tour or reserve your spot. With flexible terms and a work environment that's anything but ordinary, The Hub is here to help you make every workday count. Options of: £150 per desk £1,250 furnished private office The Hub - Where Norwich works together. Come and take a look, same day viewings available. - Property Type: Office Full Renting amount: £150.00 Pricing Options: Fixed Price Council tax band: EPC Rating: D Measurement: Bedrooms, Bathrooms and Living room Parking: Off street Heating Type: Air Conditioning, Double Glazing -----