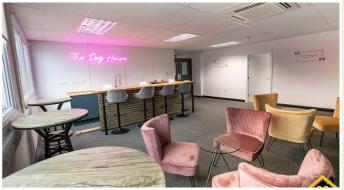

#### SHORT DESCRIPTION

Property Ref: 13736 Get to work at The Hub - Your creative, collaborative workspace. Welcome to The Hub, a coworking space designed for freelancers, start-ups, and businesses ready to grow. Here, you're not just renting a desk; you're joining a community where ideas flow as freely as the tea. With beautifully designed spaces, ultra-fast internet, and a welcoming atmosphere, The Hub has everything you need to be productive, comfortable, and inspired. What's included at The Hub: -Dedicated Desks or Private Offices - Choose a workspace that suits your needs, complete with ergonomic chairs, lockable storage, and acoustic screens. - Ultra-Fast Internet - Work without interruption, thanks to our secure, high-speed connection. -The Boardroom (The Jungle) - Need a spot for client meetings or team huddles? Book our lush boardroom, The Jungle, with a castready 80" screen for presentations. - Lounge, Kitchen, and The Dog House Bar - Relax, recharge, and mingle with like-minded professionals in our comfortable communal areas. Why choose The Hub? - Prime Location - Situated in Cringleford, close to the A47 and A11, for easy access to Norwich and beyond. - Flexible Options - With a choice between monthly memberships for dedicated desks or private offices, you'll find a space that works for you. - Vibrant Community - Surround yourself with other ambitious professionals in a supportive, friendly environment. Ready to find your place at The Hub? Get in touch to book a tour or reserve your spot. With flexible terms and a work environment that's anything but ordinary, The Hub is here to help you make every workday count. Options of: £150 per desk £1,250 furnished private office The Hub - Where Norwich works together. Come and take a look, same day viewings available. - Property Type: Office Full Renting amount: £150.00 Pricing Options: Fixed Price Council tax band: EPC Rating: D Measurement: Bedrooms, Bathrooms and Living room Parking: Off street Heating Type: Air Conditioning, Double Glazing -----