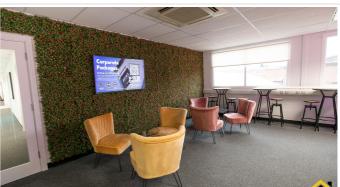

#### SHORT DESCRIPTION

Property Ref: 13736 Get to work at The Hub - Your creative, collaborative workspace. Welcome to The Hub, a coworking space designed for freelancers, start-ups, and businesses ready to grow. Here, you're not just renting a desk; you're joining a community where ideas flow as freely as the tea. With beautifully designed spaces, ultra-fast internet, and a welcoming atmosphere, The Hub has everything you need to be productive, comfortable, and inspired. What's included at The Hub: -Dedicated Desks or Private Offices - Choose a workspace that suits your needs, complete with ergonomic chairs, lockable storage, and acoustic screens. - Ultra-Fast Internet - Work without interruption, thanks to our secure, high-speed connection. -The Boardroom (The Jungle) - Need a spot for client meetings or team huddles? Book our lush boardroom, The Jungle, with a castready 80" screen for presentations. - Lounge, Kitchen, and The Dog House Bar - Relax, recharge, and mingle with like-minded professionals in our comfortable communal areas. Why choose The Hub? - Prime Location - Situated in Cringleford, close to the A47 and A11, for easy access to Norwich and beyond. - Flexible Options - With a choice between monthly memberships for dedicated desks or private offices, you'll find a space that works for you. - Vibrant Community - Surround yourself with other ambitious professionals in a supportive, friendly environment. Ready to find your place at The Hub? Get in touch to book a tour or reserve your spot. With flexible terms and a work environment that's anything but ordinary, The Hub is here to help you make every workday count. Options of: £150 per desk £1,250 furnished private office The Hub - Where Norwich works together. Come and take a look, same day viewings available. - Property Type: Office Full Renting amount: £150.00 Pricing Options: Fixed Price Council tax band: EPC Rating: D Measurement: Bedrooms, Bathrooms and Living room Parking: Off street Heating Type: Air Conditioning, Double Glazing -----