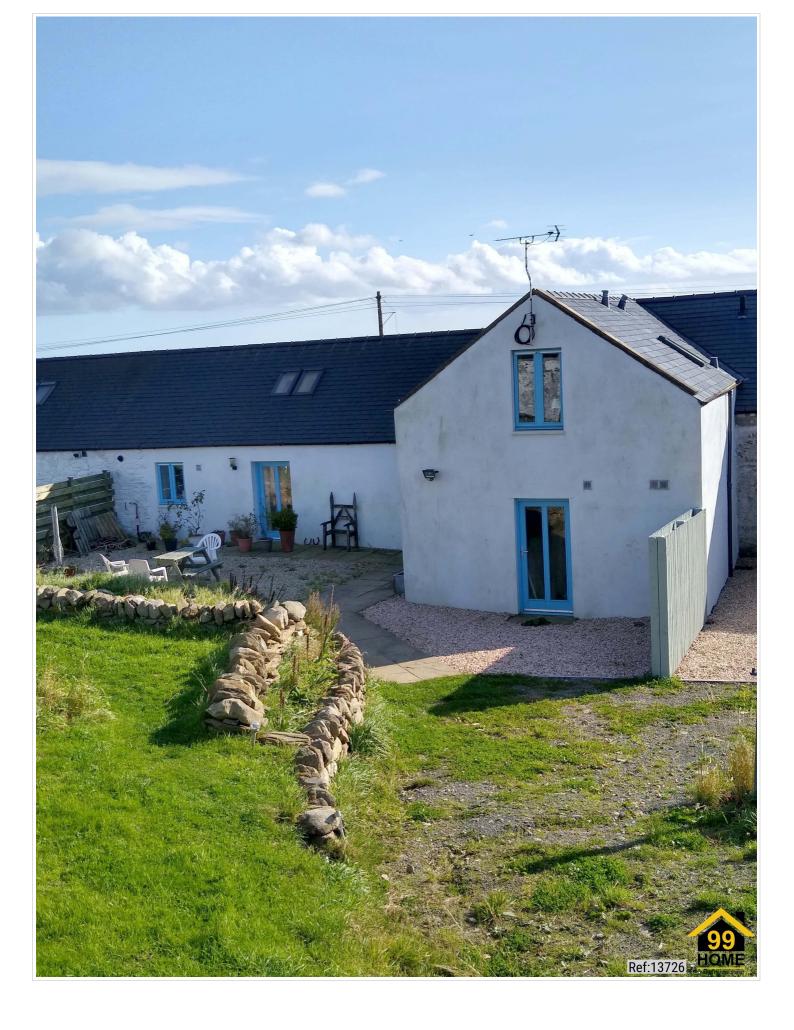

## SHORT DESCRIPTION

PROPERTY REF NO 13726.. Exceptional Terraced house completed in 2019, located at Southview, Gatehouse of Fleet, DG7 2HA. It has wonderful sea views, ultra fast fibre Broadband and Digital telephone. There are 4 bedrooms, 2 bathrooms and 1 living room also a fully-fitted kitchen and utility room, all insulated to the highest standards. It has an enclosed rear Garden with allocated Driveway and Rear Off Street parking. Positioned on a quiet back road but within 2 miles from the A75, it offers easy access to local amenities at Gatehouse and Kirkcudbright (the Scottish artist town). There is a primary school at Gatehouse and a secondary school at Kirkcudbright, both highly respected. The sea views are exceptional, you can see from the Isles of Fleet round to the Isle of Man. There are wonderful sandy beaches within a 15 minute cycle ride. Galloway is expect to be Scotland's next National Park. The Home Report valuation is of the bricks and mortar of the house only and does not reflect the idyllic situation.