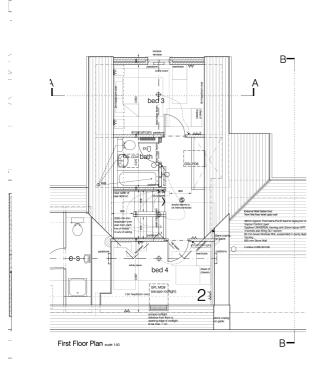

Illustrations are for identification purposes only and are not to scale. All measurements are a maximum and include wardrobes and bay windows where applicable.