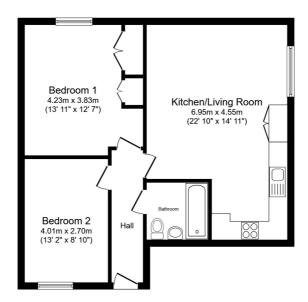

### **FLOOR PLAN**

Illustrations are for identification purposes only and are not to scale.

All measurements are a maximum and include wardrobes and bay windows where applicable.

Total floor area 64.2 m² (691 sq.ft.) approx

This floor plan is for illustrative purposes only. It is not drawn to scale. Any measurements, floor areas (including any total floor area), openings and orientation are approximate. No details are guaranteed, they cannot be relied upon for any purpose and they do not form part of any agreement. No liability is taken for any error, omission or misstatement. A party must rely upon its own inspection(s). Powered by www.focalagent.com