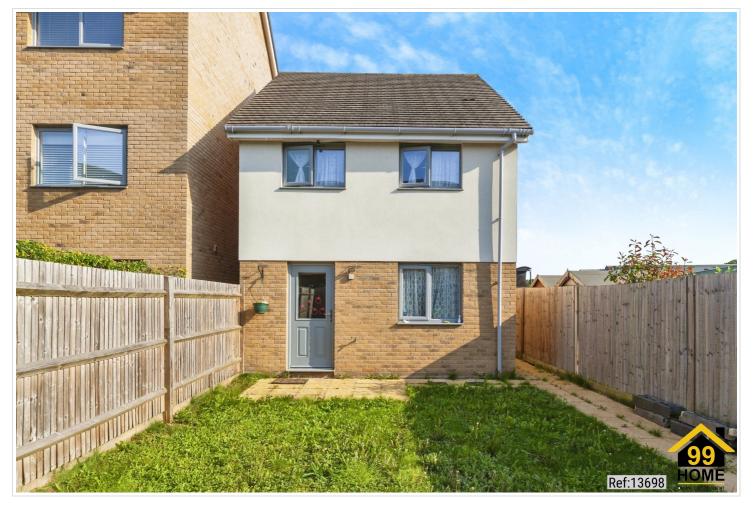

## SHORT DESCRIPTION

Property Ref: 13698 We are pleased to bring to the market this lovely 2 bedroom, detached, shared ownership home, being marketed on behalf of Housing Solutions, in the development of The Loftings in Maidenhead. Built in 2019 and purchased by the seller in 2020. The property comprises, enclosed kitchen, downstairs WC, living room with back door leading out to a private enclosed garden. Upstairs there are two double bedrooms and a family bathroom. This property has one allocated parking space and there are visitor bays in the Close for visiting friends and family. There is a local play park opposite the property as well as a supermarket and 24/hr gym on the development boundary. A viewing is highly recommended! Full market value £475,000. 35% share available at £166,250 with rent payable on the remaining share £741.56 pcm. Service charges are currently£76.21 pcm Reservation fee of £500.00 required Lease term: 125 years from 26th June 2020