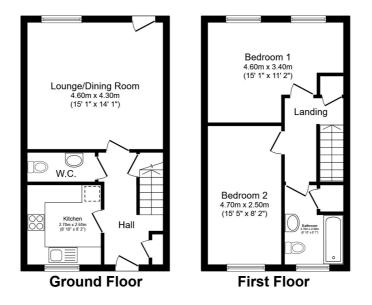

## **FLOOR PLAN**

Illustrations are for identification purposes only and are not to scale. All measurements are a maximum and include wardrobes and bay windows where applicable.

Total floor area 75.4 m² (812 sq.ft.) approx

This floor plan is for illustrative purposes only. It is not drawn to scale. Any measurements, floor areas (including any total floor area), openings and orientation are approximate. No details are guaranteed, they cannot be relied upon for any purpose and they do not form part of any agreement. No liability is taken for any error, omission or misstatement. A party must rely upon its own inspection(s). Powered by www.focalagent.com