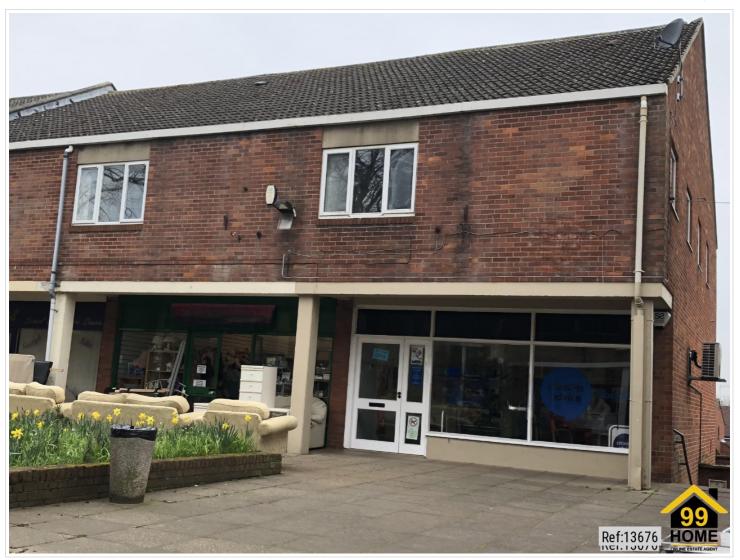

# **SHORT DESCRIPTION**

Property Ref: 13676 Overview Freehold commercial shop, situated in a highly sought-after location. The shop, measuring approximately 70sq meters, provides an ideal space for a variety of retail businesses. Currently let at £450 per month. Key Features Size: Approximately 70 sq meters, on one level Monthly Rental income: £450 Location: High footfall area ensuring maximum exposure Additional Income: Flat above sold off on a lease generating £150 per year Location Nestled in a bustling area known for its vibrant commercial activity, this shop benefits from substantial pedestrian traffic, making it perfect for businesses looking to attract a steady stream of customers. The surrounding area boasts a mix of retail outlets, cafes, and essential services, drawing in a diverse range of potential clients daily. Ideal For: Boutique Retail Specialty Shops Convenience Stores Service-Based Businesses (e.g., Hairdressers, Dry Cleaners) Cafes or Small Eateries Why Choose This Property? This commercial shop offers a rare opportunity to secure a retail space in a thriving area at an affordable rate. The combination of high footfall, excellent location, and the potential for a consistent customer base makes it an attractive proposition for any business. Whether you are a startup looking for your first retail location or an established business seeking to expand, this shop provides the perfect platform to grow and succeed. Viewing and Contact Information Don't miss out on this fantastic opportunity to establish your business in a prime location....