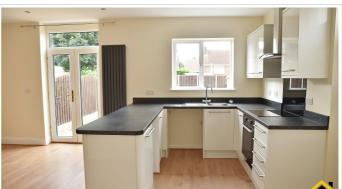

reach of Wickersley Comprehensive School this makes an ideal family home. The house comes with a bay windowed lounge, a superb open plan Kitchen / diner with breakfast bar and French doors leading onto the large rear garden Two generous sized bedrooms plus a third single bedroom. Gas fired central heating, double glazed throughout, Sky Q enabled (not tested) and an alarm. Entrance Hall Bright and spacious hallway.with laminate flooring and stairs rising to the first floor and useful under stairs storage cupboard. Kitchen/Diner Modern white gloss kitchen units with integrated electric oven, ceramic hob with extractor hood above and stylish glass splash back. Space for dishwasher and washer/dryer. Laminate flooring and french doors opening out to the patio The focal point of this room is the exposed brick chimney breast.. Separate Lounge Carpeted with bay window. Bathroom Large family bathroom with white four piece suite comprising WC, hand wash basin, bath and separate corner shower cubicle with thermostatic shower. There is a heated towel radiator and cushion flooring. Exterior & Gardens Front - driveway with plentiful off street parking and raised lawn. Rear -paved patio area and spacious lawned garden enclosed by fencing. Outside tap and electric socket. Church Lane is conveniently situated for supermarkets, convenience stores and bus routes serving Rotherham Town Centre Local Junior and Infant Schools are within walking distance. Excellent transport links with M1/A1/M18 motorways can be easily reached...