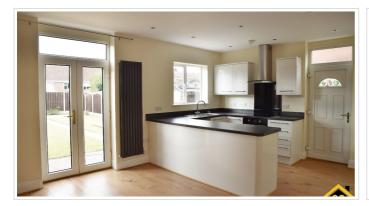

reach of Wickersley Comprehensive School this makes an ideal family home. The house comes with a bay windowed lounge, a superb open plan Kitchen / diner with breakfast bar and French doors leading onto the large rear garden Two generous sized bedrooms plus a third single bedroom. Gas fired central heating, double glazed throughout, Sky Q enabled (not tested) and an alarm. Entrance Hall Bright and spacious hallway.with laminate flooring and stairs rising to the first floor and useful under stairs storage cupboard. Kitchen/Diner Modern white gloss kitchen units with integrated electric oven, ceramic hob with extractor hood above and stylish glass splash back. Space for dishwasher and washer/dryer. Laminate flooring and french doors opening out to the patio The focal point of this room is the exposed brick chimney breast.. Separate Lounge Carpeted with bay window. Bathroom Large family bathroom with white four piece suite comprising WC, hand wash basin, bath and separate corner shower cubicle with thermostatic shower. There is a heated towel radiator and cushion flooring. Exterior & Gardens Front - driveway with plentiful off street parking and raised lawn. Rear -paved patio area and spacious lawned garden enclosed by fencing. Outside tap and electric socket. Church Lane is conveniently situated for supermarkets, convenience stores and bus routes serving Rotherham Town Centre Local Junior and Infant Schools are within walking distance. Excellent transport links with M1/A1/M18 motorways can be easily reached...