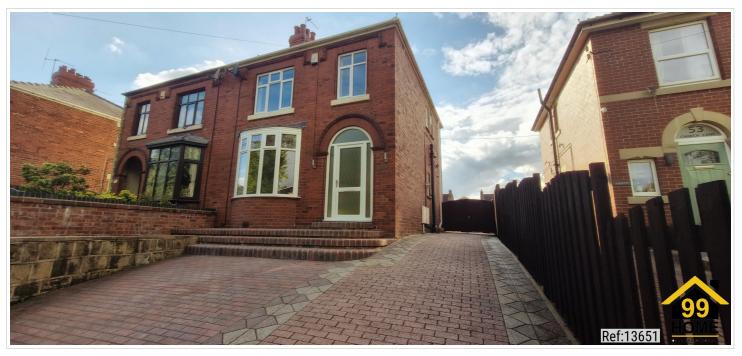

# **SHORT DESCRIPTION**

Property Ref: 13651 Council Tax:C Available NOW this attractive three bedroom semi-detached house has been FULLY REFURBISHED with high quality modern fixtures and fittings throughout. Located in a sought after Bramley location within easy

reach of Wickersley Comprehensive School this makes an ideal family home. The house comes with a bay windowed lounge, a superb open plan Kitchen / diner with breakfast bar and French doors leading onto the large rear garden Two generous sized bedrooms plus a third single bedroom. Gas fired central heating, double glazed throughout, Sky Q enabled (not tested) and an alarm. Entrance Hall Bright and spacious hallway.with laminate flooring and stairs rising to the first floor and useful under stairs storage cupboard. Kitchen/Diner Modern white gloss kitchen units with integrated electric oven, ceramic hob with extractor hood above and stylish glass splash back. Space for dishwasher and washer/dryer. Laminate flooring and french doors opening out to the patio The focal point of this room is the exposed brick chimney breast.. Separate Lounge Carpeted with bay window. Bathroom Large family bathroom with white four piece suite comprising WC, hand wash basin, bath and separate corner shower cubicle with thermostatic shower. There is a heated towel radiator and cushion flooring. Exterior & Gardens Front - driveway with plentiful off street parking and raised lawn. Rear -paved patio area and spacious lawned garden enclosed by fencing. Outside tap and electric socket. Church Lane is conveniently situated for supermarkets, convenience stores and bus routes serving Rotherham Town Centre Local Junior and Infant Schools are within walking distance. Excellent transport links with M1/A1/M18 motorways can be easily reached...