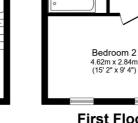

## **FLOOR PLAN**

Illustrations are for identification purposes only and are not to scale. All measurements are a maximum and include wardrobes and bay windows where applicable.

**Ground Floor** 

**First Floor** 

Bedroom 1

4.62m x 3.25m (15' 2" x 10' 8")

Landing

Total floor area 79.1 m² (851 sq.ft.) approx

This floor plan is for illustrative purposes only. It is not drawn to scale. Any measurements, floor areas (including any total floor area), openings and orientation are approximate. No details are guaranteed, they cannot be relied upon for any purpose and they do not form part of any agreement. No liability is taken for any error, omission or misstatement. A party must rely upon its own inspection(s). Powered by www.focalagent.com