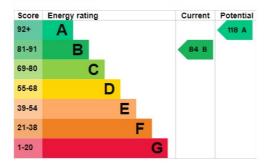

## **EPC GRAPH**

Illustrations are for identification purposes only and are not to scale. All measurements are a maximum and include wardrobes and bay windows where applicable.

#### **Energy rating and score**

This property's energy rating is B. It has the potential to be A.

See how to improve this property's energy efficiency.

The graph shows this property's current and potential energy rating.

**Properties get a rating from A (best) to G (worst) and a score.** The better the rating and score, the lower your energy bills are likely to be.

For properties in England and Wales:

- the average energy rating is D
- the average energy score is 60