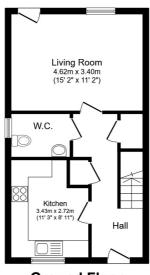

## **FLOOR PLAN**

Illustrations are for identification purposes only and are not to scale. All measurements are a maximum and include wardrobes and bay windows where applicable.

**Ground Floor** 

**First Floor** 

Bedroom 1

4.62m x 3.25m (15' 2" x 10' 8")

Landing

Total floor area 79.1 m² (851 sq.ft.) approx

This floor plan is for illustrative purposes only. It is not drawn to scale. Any measurements, floor areas (including any total floor area), openings and orientation are approximate. No details are guaranteed, they cannot be relied upon for any purpose and they do not form part of any agreement. No liability is taken for any error, omission or misstatement. A party must rely upon its own inspection(s). Powered by www.focalagent.com