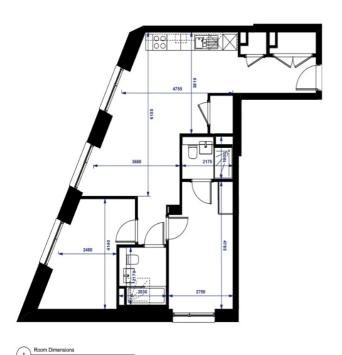

## **FLOOR PLAN**

Illustrations are for identification purposes only and are not to scale. All measurements are a maximum and include wardrobes and bay windows where applicable.