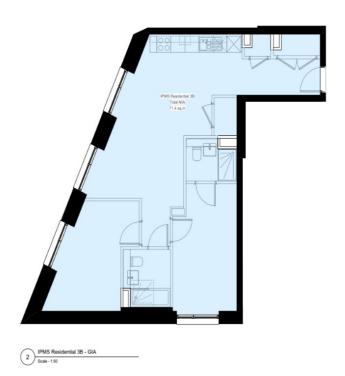

## **FLOOR PLAN**

Illustrations are for identification purposes only and are not to scale. All measurements are a maximum and include wardrobes and bay windows where applicable.