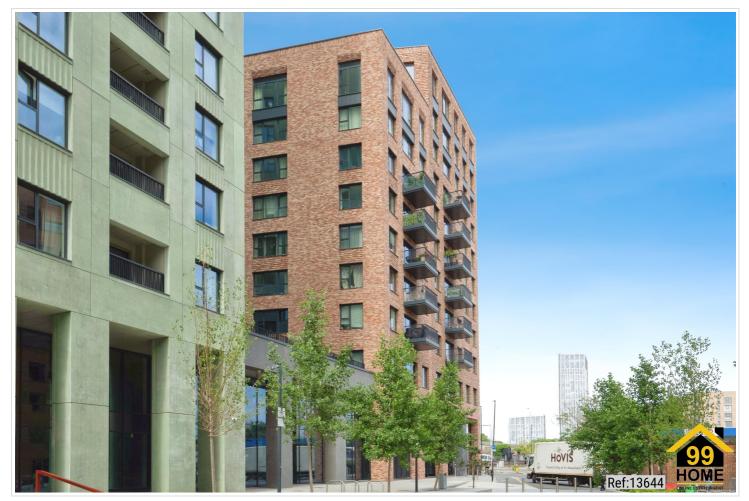

# 2 Bed Terraced In Headwater Point, 2 Dipper Drive,, London,, E3 3YQ $_{ m £120,000}$

### **SHORT DESCRIPTION**

Property Ref: 13644 0.1miles to Bromley-by-Bow Tube station.24hr concierge.Pets allowed Walking distance to large local shop.Rooftop communal terrace. Shared working spaces.Walking distance to gym (opening end of summer 2024). There is a secure cycle storage, underfloor heating, west-facing city view and a gated playground.