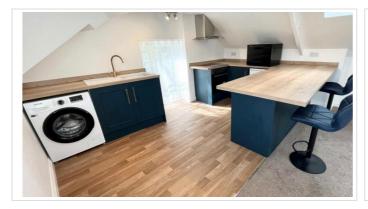

### **SHORT DESCRIPTION**

Property Ref: 13622 Located in the popular area of Chelston is this delightful one bedroom cottage. Front door leads to hallway with walk in storage cupboard. Large bedroom which would easily fit a super king size bed. Walk in shower room. Upstairs is the open plan kitchen/breakfast area which forms part of the living space. To the front of the property is parking for one car. There is a small garage/storage area which has a side door for ease of entry. Walnut Road shops are a stroll away, walk a little further to Avenue Road and onto Torquay Seafront. Pets will be considered case by case..