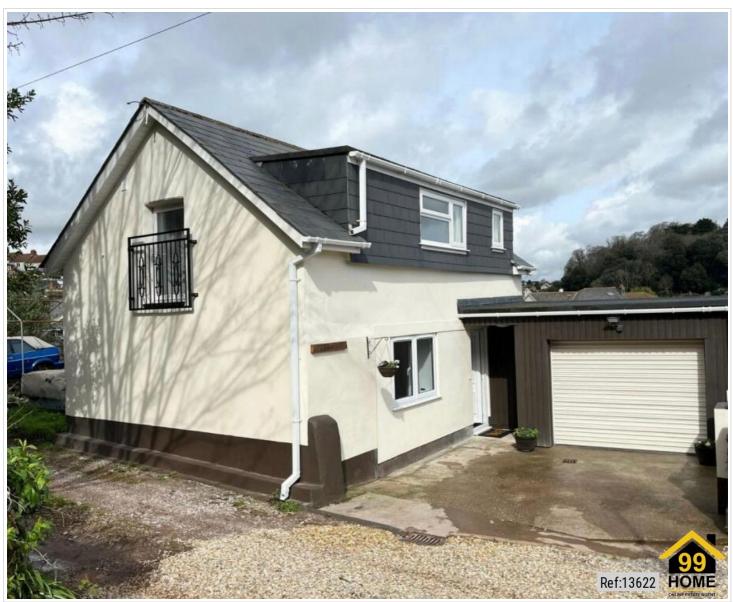

### **SHORT DESCRIPTION**

Property Ref: 13622 Located in the popular area of Chelston is this delightful one bedroom cottage. Front door leads to hallway with walk in storage cupboard. Large bedroom which would easily fit a super king size bed. Walk in shower room. Upstairs is the open plan kitchen/breakfast area which forms part of the living space. To the front of the property is parking for one car. There is a small garage/storage area which has a side door for ease of entry. Walnut Road shops are a stroll away, walk a little further to Avenue Road and onto Torquay Seafront. Pets will be considered case by case..