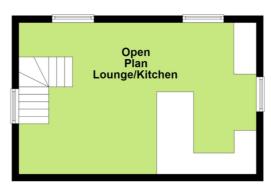

## **FLOOR PLAN**

Illustrations are for identification purposes only and are not to scale. All measurements are a maximum and include wardrobes and bay windows where applicable.

**First Floor** 