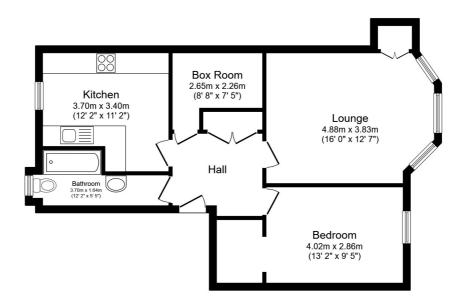

### **FLOOR PLAN**

Illustrations are for identification purposes only and are not to scale.

All measurements are a maximum and include wardrobes and bay windows where applicable.

Total floor area 63.2 sq.m. (681 sq.ft.) approx

This floor plan is for illustrative purposes only. It is not drawn to scale. Any measurements, floor areas (including any total floor area), openings and orientation are approximate. No details are guaranteed, they cannot be relied upon for any purpose and they do not form part of any agreement. No liability is taken for any error, omission or misstatement. A party must rely upon its own inspection(s). Powered by www.focalagent.com