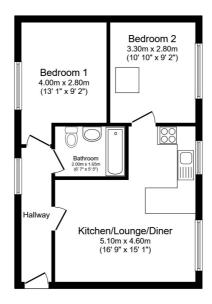

## **FLOOR PLAN**

Illustrations are for identification purposes only and are not to scale. All measurements are a maximum and include wardrobes and bay windows where applicable.

Total floor area 48.4 m² (521 sq.ft.) approx

This floor plan is for illustrative purposes only. It is not drawn to scale. Any measurements, floor areas (including any total floor area), openings and orientation are approximate. No details are guaranteed, they cannot be relied upon for any purpose and they do not form part of any agreement. No liability is taken for any error, omission or misstatement. A party must rely upon its own inspection(s). Powered by www.focalagent.com