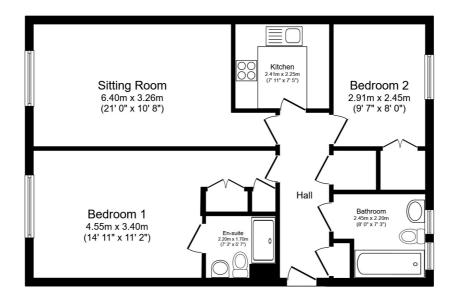

## **FLOOR PLAN**

Illustrations are for identification purposes only and are not to scale. All measurements are a maximum and include wardrobes and bay windows where applicable.

Total floor area 70.3 m² (757 sq.ft.) approx

This floor plan is for illustrative purposes only. It is not drawn to scale. Any measurements, floor areas (including any total floor area), openings and orientation are approximate. No details are guaranteed, they cannot be relied upon for any purpose and they do not form part of any agreement. No liability is taken for any error, omission or misstatement. A party must rely upon its own inspection(s). Powered by www.focalagent.com