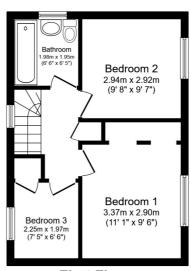

## **FLOOR PLAN**

Illustrations are for identification purposes only and are not to scale.

All measurements are a maximum and include wardrobes and bay windows where applicable.

**First Floor** 

Total floor area 69.6 m² (749 sq.ft.) approx

This floor plan is for illustrative purposes only. It is not drawn to scale. Any measurements, floor areas (including any total floor area), openings and orientation are approximate. No details are guaranteed, they cannot be relied upon for any purpose and they do not form part of any agreement. No liability is taken for any error, omission or misstatement. A party must rely upon its own inspection(s). Powered by www.focalagent.com

Illustrations are for identification purposes only and are not to scale. All measurements are a maximum and include wardrobes and bay windows where applicable.

**Disclaimer**: The information displayed about this property comprises a property advertisement. 99home.co.uk (/) will not make no warranty for the accuracy or completeness of the advertisement or any linked or associated information, and 99home has no control over the content. This property advertisement does not constitute property particulars, the property may offer to tenants in same condition as they have seen on time of the viewing. The information is provided and maintained by 99home.co.uk (/)