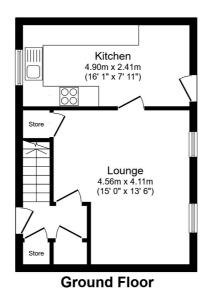

## **FLOOR PLAN**

Illustrations are for identification purposes only and are not to scale.

All measurements are a maximum and include wardrobes and bay windows where applicable.

**First Floor** 

Total floor area 69.6 m² (749 sq.ft.) approx

This floor plan is for illustrative purposes only. It is not drawn to scale. Any measurements, floor areas (including any total floor area), openings and orientation are approximate. No details are guaranteed, they cannot be relied upon for any purpose and they do not form part of any agreement. No liability is taken for any error, omission or misstatement. A party must rely upon its own inspection(s). Powered by www.focalagent.com

Illustrations are for identification purposes only and are not to scale. All measurements are a maximum and include wardrobes and bay windows where applicable.

**Disclaimer**: The information displayed about this property comprises a property advertisement. 99home.co.uk (/) will not make no warranty for the accuracy or completeness of the advertisement or any linked or associated information, and 99home has no control over the content. This property advertisement does not constitute property particulars, the property may offer to tenants in same condition as they have seen on time of the viewing. The information is provided and maintained by 99home.co.uk (/)